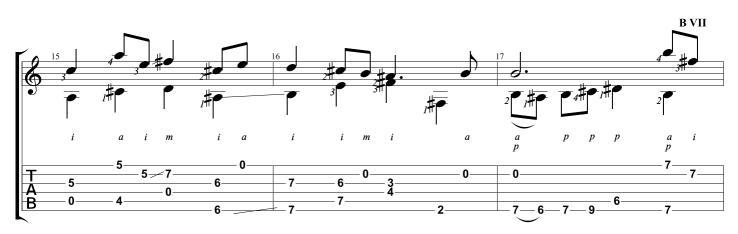

#### SUBSCRIBE

WWW.NBNGUITAR.COM

Bourrée in E minor BWV 996 Johann Sebastian Bach

Tabbed by Joshua H. Rogers

Standard tuning

= 120