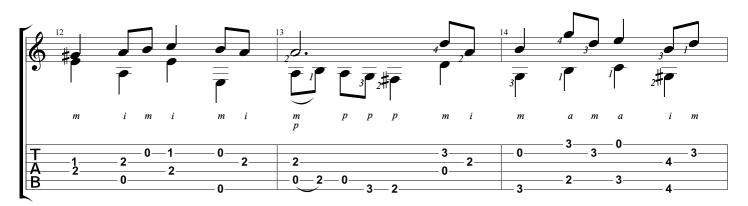

#### SUBSCRIBE

WWW.NBNGUITAR.COM

Bourrée in E minor BWV 996 Johann Sebastian Bach

Tabbed by Joshua H. Rogers

Standard tuning

= 120