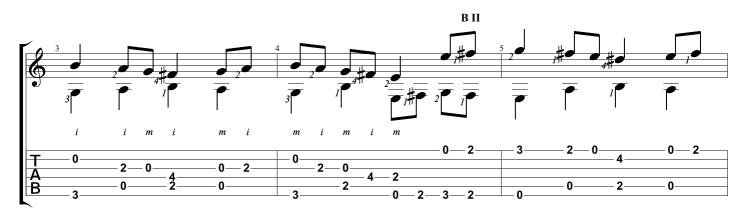

#### SUBSCRIBE

WWW.NBNGUITAR.COM

Bourrée in E minor BWV 996 Johann Sebastian Bach

Tabbed by Joshua H. Rogers

Standard tuning

= 120