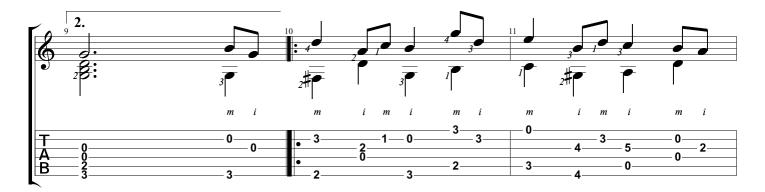

#### SUBSCRIBE

WWW.NBNGUITAR.COM

Bourrée in E minor BWV 996 Johann Sebastian Bach

Tabbed by Joshua H. Rogers

Standard tuning

= 120