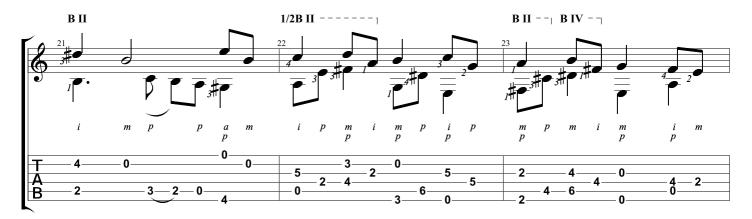

#### SUBSCRIBE

WWW.NBNGUITAR.COM

Bourrée in E minor BWV 996 Johann Sebastian Bach

Tabbed by Joshua H. Rogers

Standard tuning

= 120