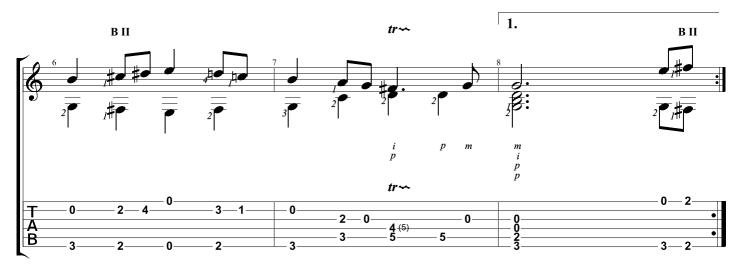

#### SUBSCRIBE

WWW.NBNGUITAR.COM

Bourrée in E minor BWV 996 Johann Sebastian Bach

Tabbed by Joshua H. Rogers

Standard tuning

= 120