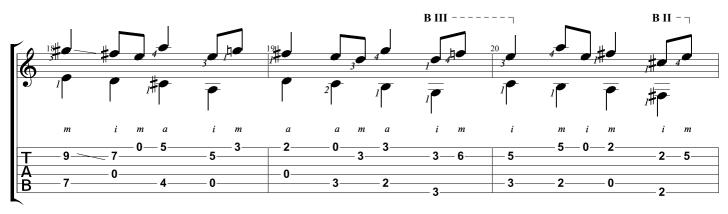

#### SUBSCRIBE

WWW.NBNGUITAR.COM

Bourrée in E minor BWV 996 Johann Sebastian Bach

Tabbed by Joshua H. Rogers

Standard tuning

= 120