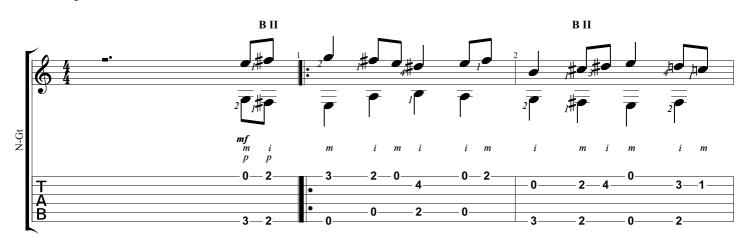

#### SUBSCRIBE

WWW.NBNGUITAR.COM

Bourrée in E minor BWV 996 Johann Sebastian Bach

Tabbed by Joshua H. Rogers

Standard tuning

= 120