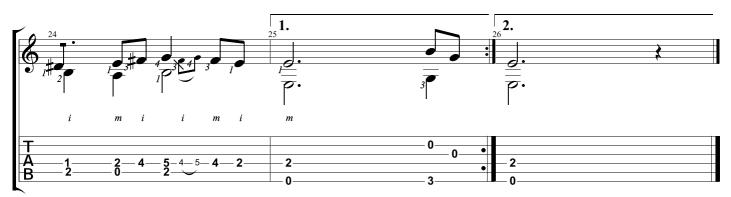

#### SUBSCRIBE

WWW.NBNGUITAR.COM

Bourrée in E minor BWV 996 Johann Sebastian Bach

Tabbed by Joshua H. Rogers

Standard tuning

= 120