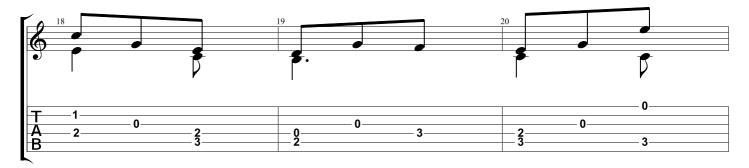

#### SUBSCRIBE

WWW.NBNGUITAR.COM

Etude No. 2 from '24 Exercises for Guitar, Op. 35' Fernando Sor

Tabbed by Joshua H. Rogers

Standard tuning

Andantino  $\downarrow = 78$ 