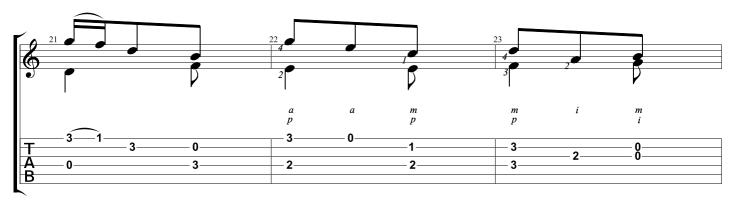

#### SUBSCRIBE

WWW.NBNGUITAR.COM

Etude No. 2 from '24 Exercises for Guitar, Op. 35' Fernando Sor

Tabbed by Joshua H. Rogers

Standard tuning

Andantino  $\downarrow = 78$ 