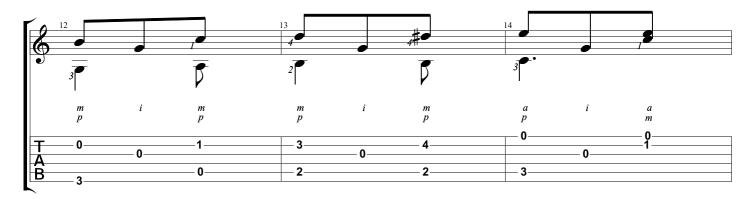

## ETUDE NO. 2, OP. 35

### Fernando sor

WWW.NBNGUITAR.COM JOSHUA H. ROGERS

#### SUBSCRIBE

WWW.NBNGUITAR.COM

Etude No. 2 from '24 Exercises for Guitar, Op. 35' Fernando Sor

Tabbed by Joshua H. Rogers

Standard tuning

Andantino  $\downarrow = 78$ 