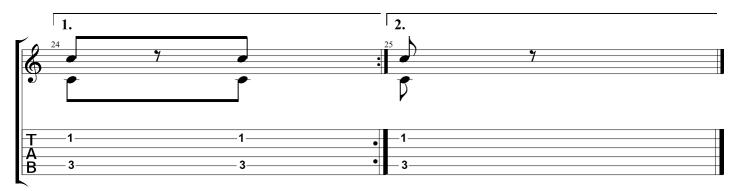

#### SUBSCRIBE

WWW.NBNGUITAR.COM

Etude No. 2 from '24 Exercises for Guitar, Op. 35' Fernando Sor

Tabbed by Joshua H. Rogers

Standard tuning

Andantino  $\downarrow = 78$ 