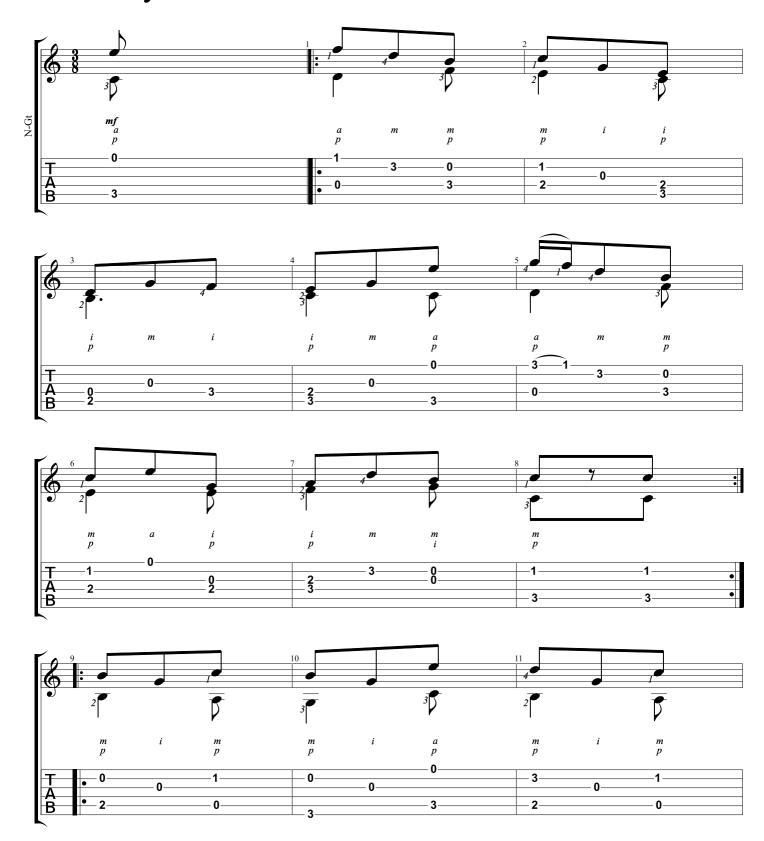

## ETUDE NO. 2, OP. 35

### Fernando sor

WWW.NBNGUITAR.COM JOSHUA H. ROGERS

#### SUBSCRIBE

WWW.NBNGUITAR.COM

Etude No. 2 from '24 Exercises for Guitar, Op. 35' Fernando Sor

Tabbed by Joshua H. Rogers

Standard tuning

Andantino  $\downarrow = 78$ 