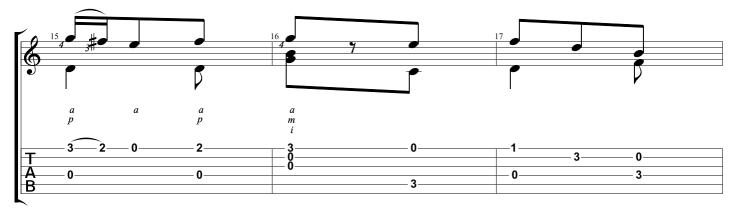

## ETUDE NO. 2, OP. 35

### Fernando sor

WWW.NBNGUITAR.COM JOSHUA H. ROGERS

#### SUBSCRIBE

WWW.NBNGUITAR.COM

Etude No. 2 from '24 Exercises for Guitar, Op. 35' Fernando Sor

Tabbed by Joshua H. Rogers

Standard tuning

Andantino  $\downarrow = 78$ 