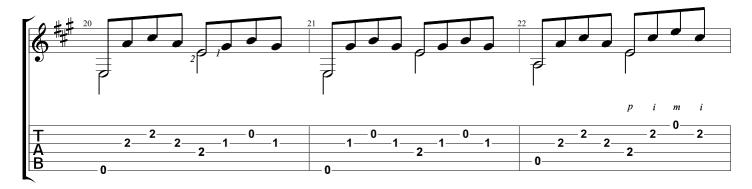

#### SUBSCRIBE

WWW.NBNGUITAR.COM

Etude No. 9 from '24 Exercises for Guitar, Op. 35' Fernando Sor

Tabbed by Joshua H. Rogers

Standard tuning

Andante = 92