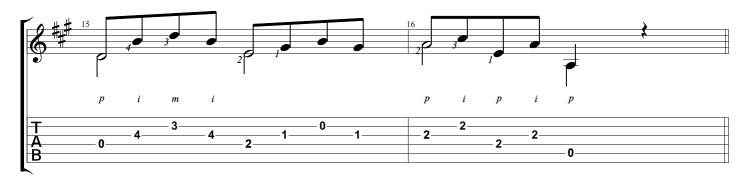

## ETUDE NO. 9, OP. 35

Fernando sor

WWW.NBNGUITAR.COM JOSHUA H. ROGERS

#### SUBSCRIBE

WWW.NBNGUITAR.COM

Etude No. 9 from '24 Exercises for Guitar, Op. 35' Fernando Sor

Tabbed by Joshua H. Rogers

Standard tuning

Andante = 92