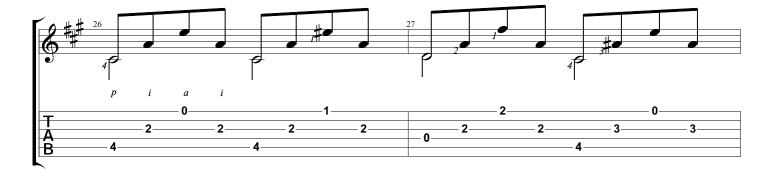

#### SUBSCRIBE

WWW.NBNGUITAR.COM

Etude No. 9 from '24 Exercises for Guitar, Op. 35' Fernando Sor

Tabbed by Joshua H. Rogers

Standard tuning

Andante = 92