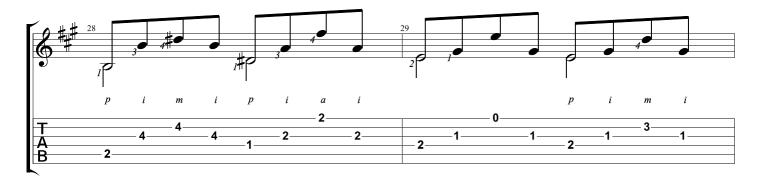

#### SUBSCRIBE

WWW.NBNGUITAR.COM

Etude No. 9 from '24 Exercises for Guitar, Op. 35' Fernando Sor

Tabbed by Joshua H. Rogers

Standard tuning

Andante = 92