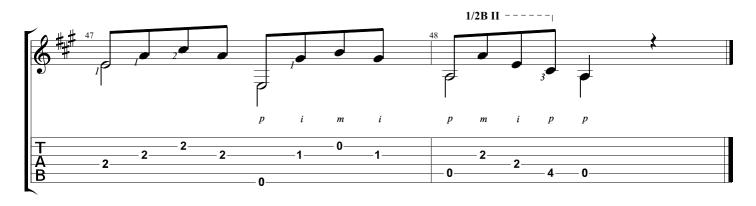

#### SUBSCRIBE

WWW.NBNGUITAR.COM

Etude No. 9 from '24 Exercises for Guitar, Op. 35' Fernando Sor

Tabbed by Joshua H. Rogers

Standard tuning

Andante = 92