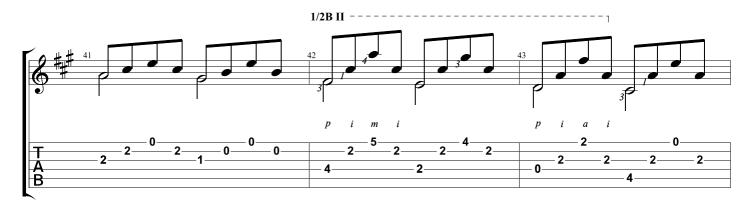

#### SUBSCRIBE

WWW.NBNGUITAR.COM

Etude No. 9 from '24 Exercises for Guitar, Op. 35' Fernando Sor

Tabbed by Joshua H. Rogers

Standard tuning

Andante = 92