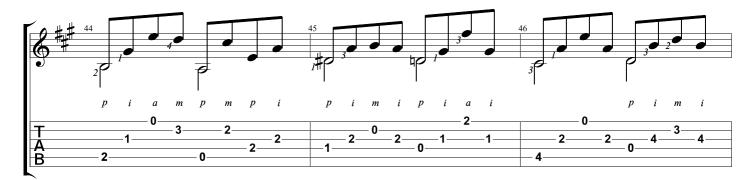

#### SUBSCRIBE

WWW.NBNGUITAR.COM

Etude No. 9 from '24 Exercises for Guitar, Op. 35' Fernando Sor

Tabbed by Joshua H. Rogers

Standard tuning

Andante = 92