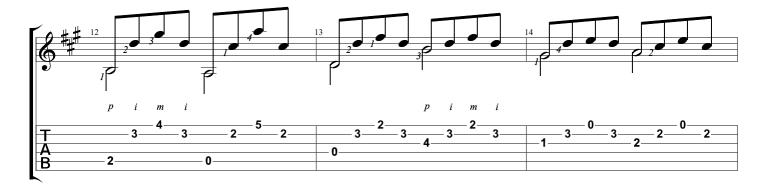

## ETUDE NO. 9, OP. 35

Fernando sor

WWW.NBNGUITAR.COM JOSHUA H. ROGERS

#### SUBSCRIBE

WWW.NBNGUITAR.COM

Etude No. 9 from '24 Exercises for Guitar, Op. 35' Fernando Sor

Tabbed by Joshua H. Rogers

Standard tuning

Andante = 92