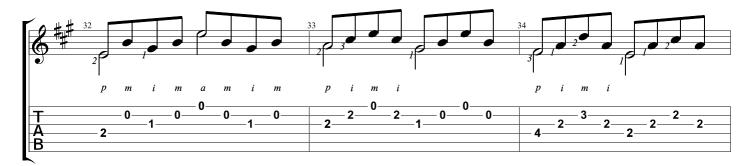

#### SUBSCRIBE

WWW.NBNGUITAR.COM

Etude No. 9 from '24 Exercises for Guitar, Op. 35' Fernando Sor

Tabbed by Joshua H. Rogers

Standard tuning

Andante = 92