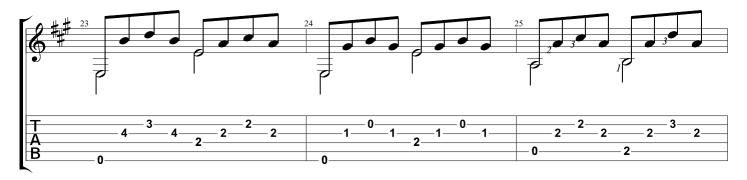

#### SUBSCRIBE

WWW.NBNGUITAR.COM

Etude No. 9 from '24 Exercises for Guitar, Op. 35' Fernando Sor

Tabbed by Joshua H. Rogers

Standard tuning

Andante = 92