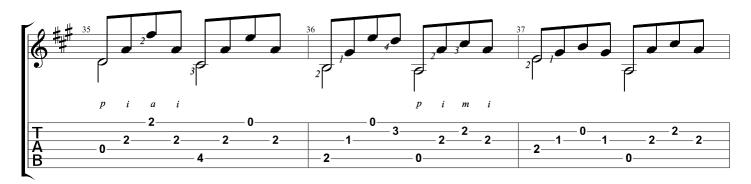

#### SUBSCRIBE

WWW.NBNGUITAR.COM

Etude No. 9 from '24 Exercises for Guitar, Op. 35' Fernando Sor

Tabbed by Joshua H. Rogers

Standard tuning

Andante = 92