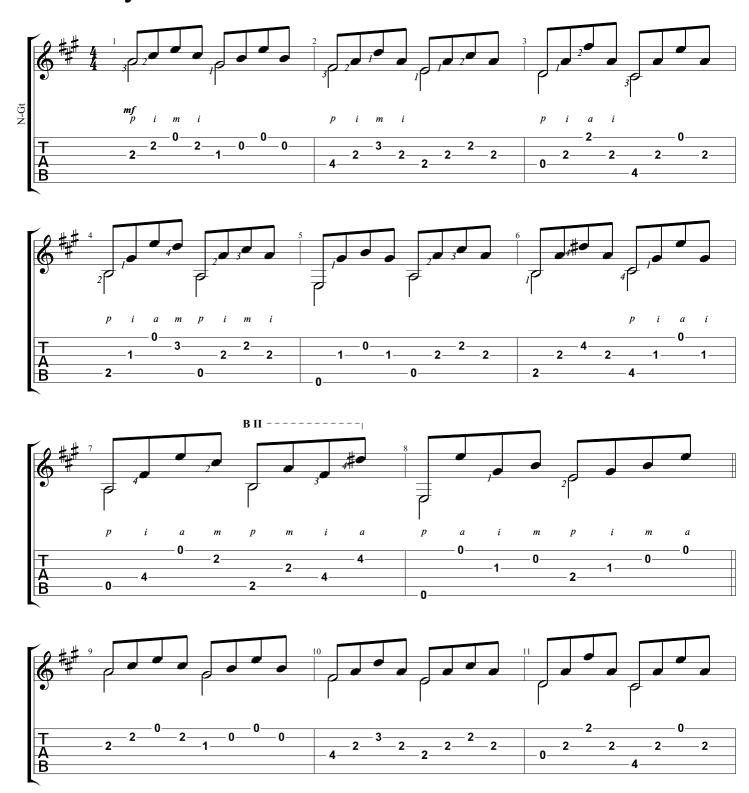

## ETUDE NO. 9, OP. 35

Fernando sor

WWW.NBNGUITAR.COM JOSHUA H. ROGERS

#### SUBSCRIBE

WWW.NBNGUITAR.COM

Etude No. 9 from '24 Exercises for Guitar, Op. 35' Fernando Sor

Tabbed by Joshua H. Rogers

Standard tuning

Andante = 92