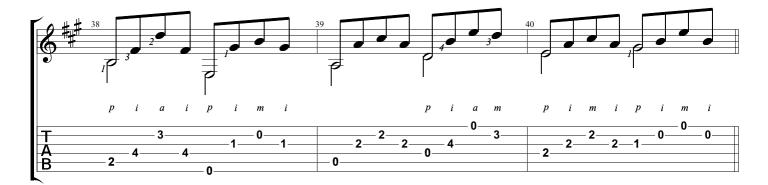

#### SUBSCRIBE

WWW.NBNGUITAR.COM

Etude No. 9 from '24 Exercises for Guitar, Op. 35' Fernando Sor

Tabbed by Joshua H. Rogers

Standard tuning

Andante = 92