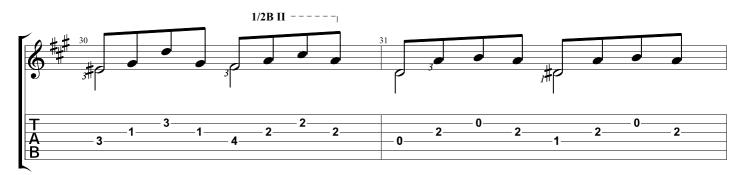

#### SUBSCRIBE

WWW.NBNGUITAR.COM

Etude No. 9 from '24 Exercises for Guitar, Op. 35' Fernando Sor

Tabbed by Joshua H. Rogers

Standard tuning

Andante = 92