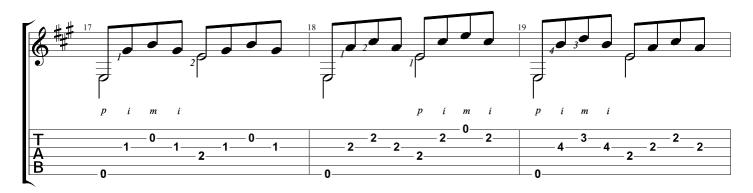

#### SUBSCRIBE

WWW.NBNGUITAR.COM

Etude No. 9 from '24 Exercises for Guitar, Op. 35' Fernando Sor

Tabbed by Joshua H. Rogers

Standard tuning

Andante = 92