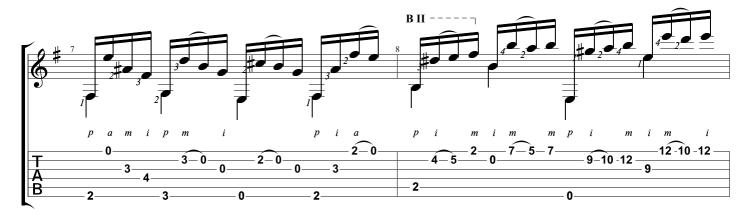

#### SUBSCRIBE

WWW.NBNGUITAR.COM

Fantasie Silvius Leopold Weiss

Tabbed by Joshua H. Rogers

Standard tuning

- 0

3-2

8-0-3