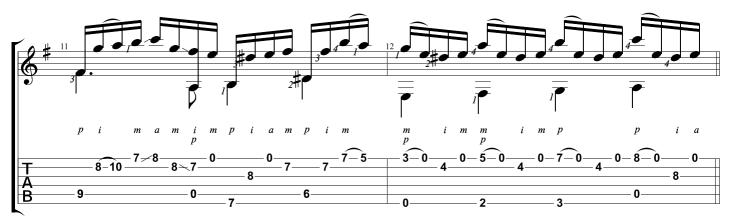

#### SUBSCRIBE

WWW.NBNGUITAR.COM

Fantasie Silvius Leopold Weiss

Tabbed by Joshua H. Rogers

Standard tuning

- 0

3-2

8-0-3