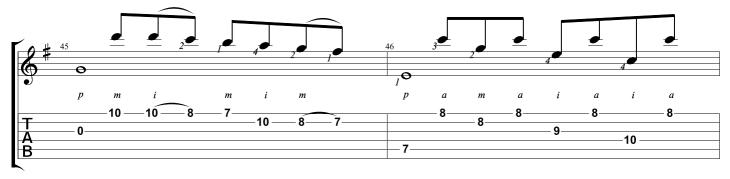

#### SUBSCRIBE

WWW.NBNGUITAR.COM

Fantasie Silvius Leopold Weiss

Tabbed by Joshua H. Rogers

Standard tuning

- 0

3-2

8-0-3