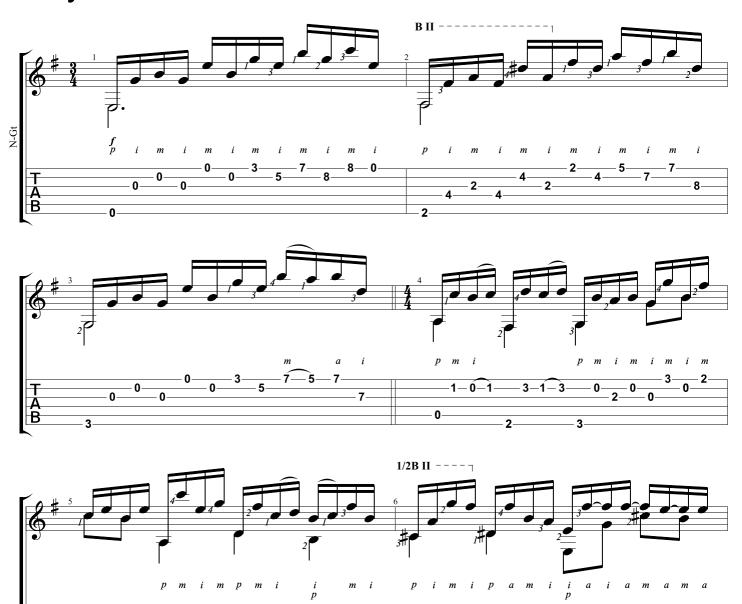

#### SUBSCRIBE

WWW.NBNGUITAR.COM

Fantasie Silvius Leopold Weiss

Tabbed by Joshua H. Rogers

Standard tuning

- 0

3-2

8-0-3