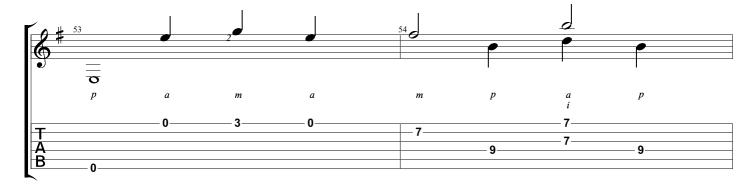

#### SUBSCRIBE

WWW.NBNGUITAR.COM

Fantasie Silvius Leopold Weiss

Tabbed by Joshua H. Rogers

Standard tuning

- 0

3-2

8-0-3