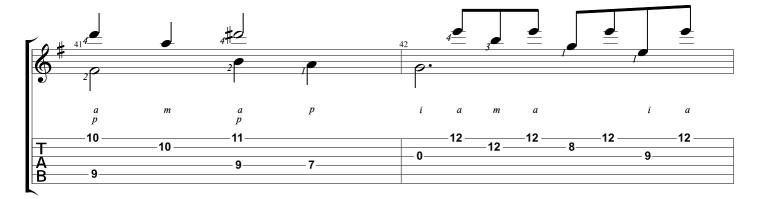

#### SUBSCRIBE

WWW.NBNGUITAR.COM

Fantasie Silvius Leopold Weiss

Tabbed by Joshua H. Rogers

Standard tuning

- 0

3-2

8-0-3