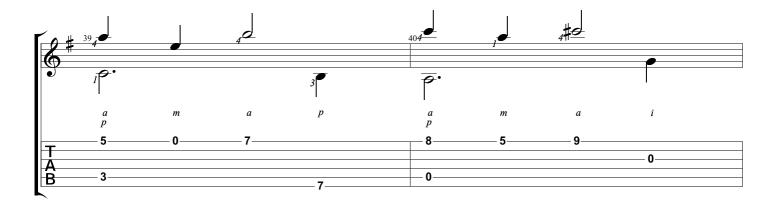

#### SUBSCRIBE

WWW.NBNGUITAR.COM

Fantasie Silvius Leopold Weiss

Tabbed by Joshua H. Rogers

Standard tuning

- 0

3-2

8-0-3