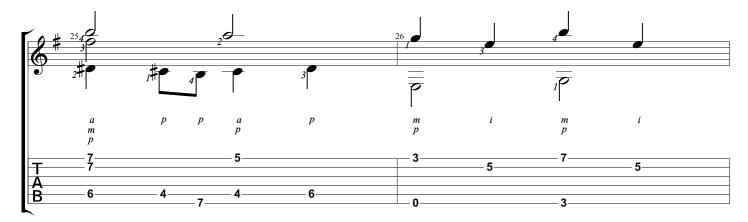

#### SUBSCRIBE

WWW.NBNGUITAR.COM

Fantasie Silvius Leopold Weiss

Tabbed by Joshua H. Rogers

Standard tuning

- 0

3-2

8-0-3