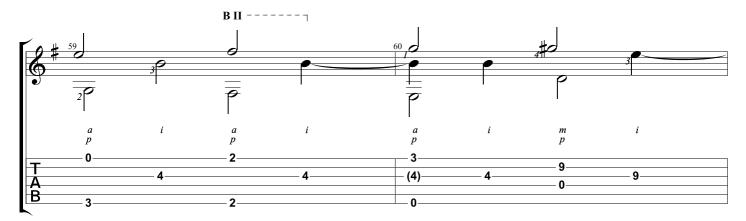

#### SUBSCRIBE

WWW.NBNGUITAR.COM

Fantasie Silvius Leopold Weiss

Tabbed by Joshua H. Rogers

Standard tuning

- 0

3-2

8-0-3