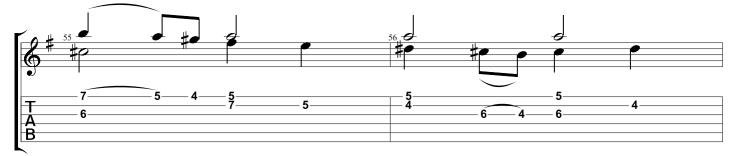

#### SUBSCRIBE

WWW.NBNGUITAR.COM

Fantasie Silvius Leopold Weiss

Tabbed by Joshua H. Rogers

Standard tuning

- 0

3-2

8-0-3