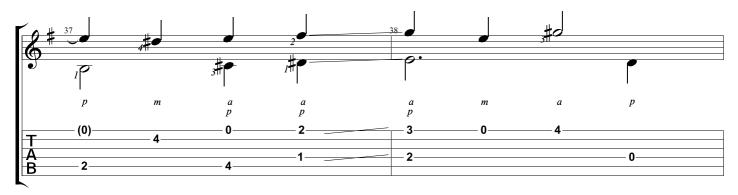

#### SUBSCRIBE

WWW.NBNGUITAR.COM

Fantasie Silvius Leopold Weiss

Tabbed by Joshua H. Rogers

Standard tuning

- 0

3-2

8-0-3