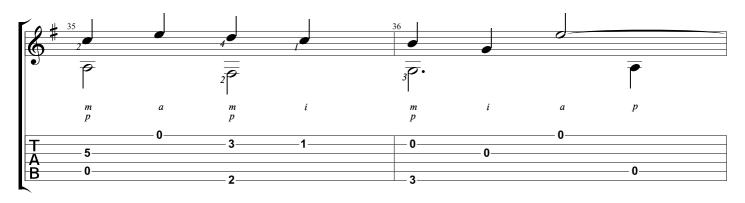

1 - 3 - 0 - 1

T A B 0-

B VII -----BVII -6 P 0 m p i m i т p т i m i m i m а m а т a i m i m i m i p14 12 11 12 12 - 11 - 9 - 11 - 7 -8 11 14 10 10 0 12 8-7 10 - 7 T A B 7 -10 - 7 7 8 14 9 8 - 9-7 7-