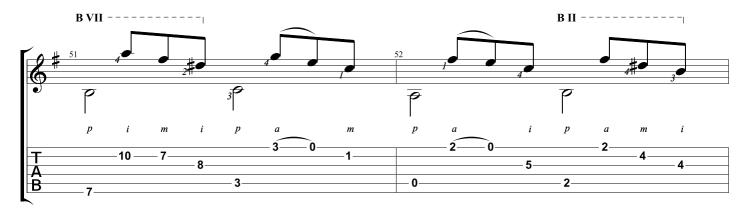

#### SUBSCRIBE

WWW.NBNGUITAR.COM

Fantasie Silvius Leopold Weiss

Tabbed by Joshua H. Rogers

Standard tuning

- 0

3-2

8-0-3