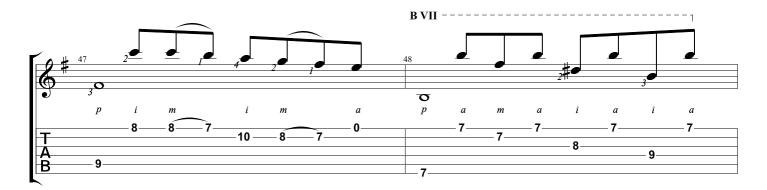

#### SUBSCRIBE

WWW.NBNGUITAR.COM

Fantasie Silvius Leopold Weiss

Tabbed by Joshua H. Rogers

Standard tuning

- 0

3-2

8-0-3