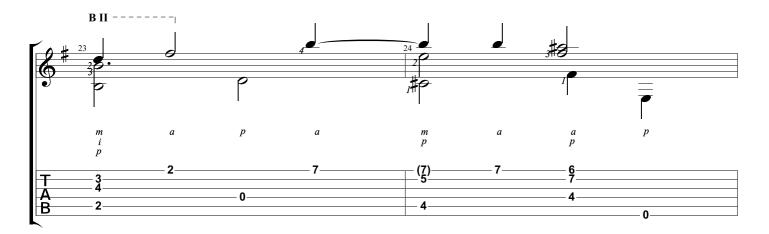

#### SUBSCRIBE

WWW.NBNGUITAR.COM

Fantasie Silvius Leopold Weiss

Tabbed by Joshua H. Rogers

Standard tuning

- 0

3-2

8-0-3