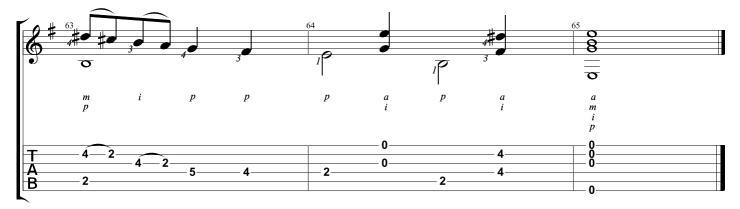

#### SUBSCRIBE

WWW.NBNGUITAR.COM

Fantasie Silvius Leopold Weiss

Tabbed by Joshua H. Rogers

Standard tuning

- 0

3-2

8-0-3

1 - 3 - 0 - 1

T A B 0-

B VII -----BVII -6 P 0 m p i m i т p т i m i m i m а m а т a i m i m i m i p14 12 11 12 12 - 11 - 9 - 11 - 7 -8 11 14 10 10 0 12 8-7 10 - 7 T A B 7 -10 - 7 7 8 14 9 8 - 9-7 7-