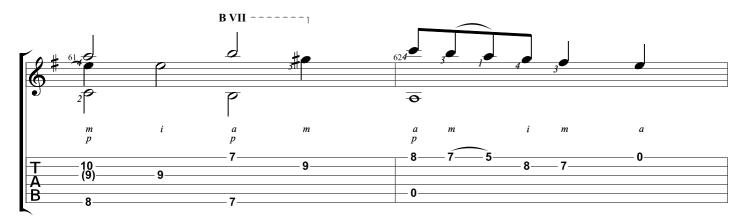

#### SUBSCRIBE

WWW.NBNGUITAR.COM

Fantasie Silvius Leopold Weiss

Tabbed by Joshua H. Rogers

Standard tuning

- 0

3-2

8-0-3

1 - 3 - 0 - 1

T A B 0-

B VII -----BVII -6 P 0 m p i m i т p т i m i m i m а m а т a i m i m i m i p14 12 11 12 12 - 11 - 9 - 11 - 7 -8 11 14 10 10 0 12 8-7 10 - 7 T A B 7 -10 - 7 7 8 14 9 8 - 9-7 7-