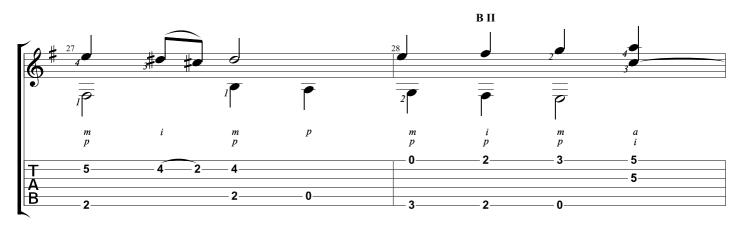

#### SUBSCRIBE

WWW.NBNGUITAR.COM

Fantasie Silvius Leopold Weiss

Tabbed by Joshua H. Rogers

Standard tuning

- 0

3-2

8-0-3