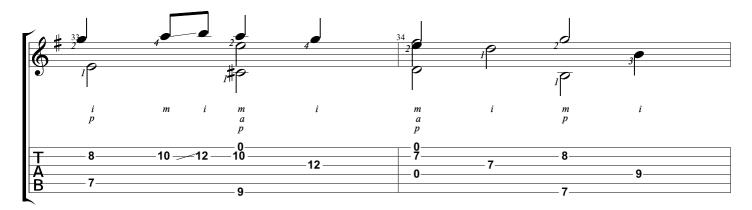

1 - 3 - 0 - 1

T A B 0-

B VII -----BVII -6 P 0 m p i m i т p т i m i m i m а m а т a i m i m i m i p14 12 11 12 12 - 11 - 9 - 11 - 7 -8 11 14 10 10 0 12 8-7 10 - 7 T A B 7 -10 - 7 7 8 14 9 8 - 9-7 7-