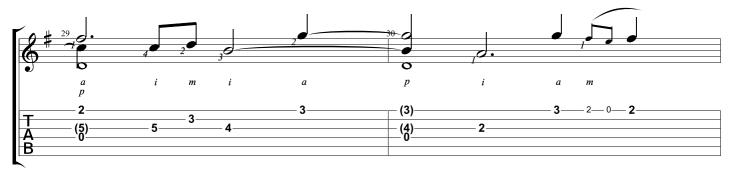

#### SUBSCRIBE

WWW.NBNGUITAR.COM

Fantasie Silvius Leopold Weiss

Tabbed by Joshua H. Rogers

Standard tuning

- 0

3-2

8-0-3