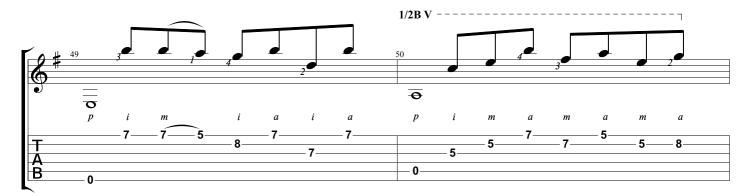

#### SUBSCRIBE

WWW.NBNGUITAR.COM

Fantasie Silvius Leopold Weiss

Tabbed by Joshua H. Rogers

Standard tuning

- 0

3-2

8-0-3