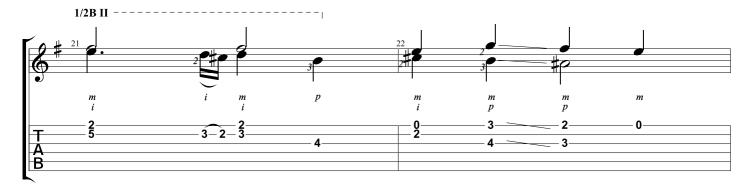

#### SUBSCRIBE

WWW.NBNGUITAR.COM

Fantasie Silvius Leopold Weiss

Tabbed by Joshua H. Rogers

Standard tuning

- 0

3-2

8-0-3