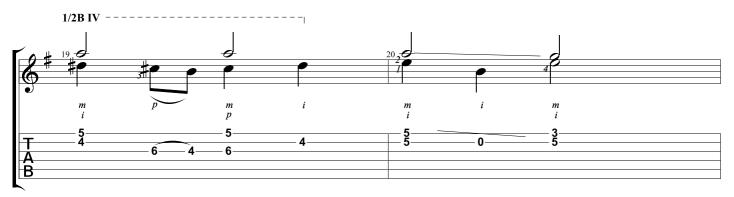

1 - 3 - 0 - 1

T A B 0-

B VII -----BVII -6 P 0 m p i m i т p т i m i m i m а m а т a i m i m i m i p14 12 11 12 12 - 11 - 9 - 11 - 7 -8 11 14 10 10 0 12 8-7 10 - 7 T A B 7 -10 - 7 7 8 14 9 8 - 9-7 7-