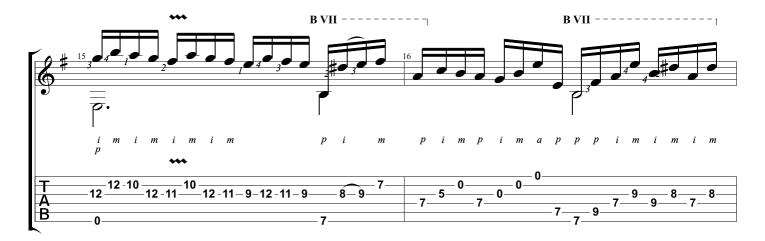

1 - 3 - 0 - 1

T A B 0-

B VII -----BVII -6 P 0 m p i m i т p т i m i m i m а m а т a i m i m i m i p14 12 11 12 12 - 11 - 9 - 11 - 7 -8 11 14 10 10 0 12 8-7 10 - 7 T A B 7 -10 - 7 7 8 14 9 8 - 9-7 7-