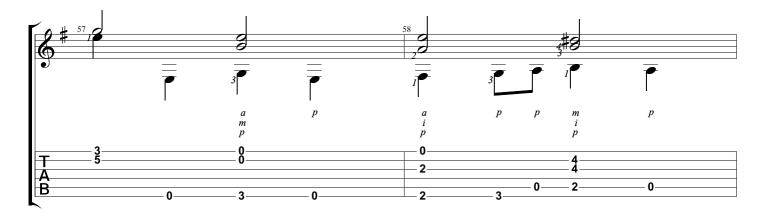

#### SUBSCRIBE

WWW.NBNGUITAR.COM

Fantasie Silvius Leopold Weiss

Tabbed by Joshua H. Rogers

Standard tuning

- 0

3-2

8-0-3