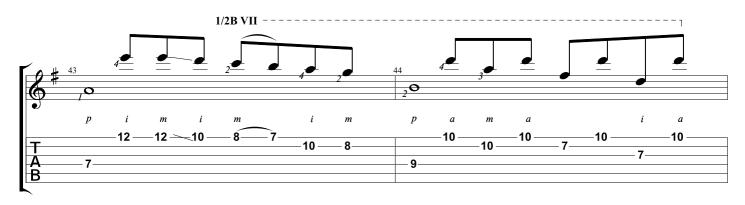

1 - 3 - 0 - 1

T A B 0-

B VII -----BVII -6 P 0 m p i m i т p т i m i m i m а m а т a i m i m i m i p14 12 11 12 12 - 11 - 9 - 11 - 7 -8 11 14 10 10 0 12 8-7 10 - 7 T A B 7 -10 - 7 7 8 14 9 8 - 9-7 7-