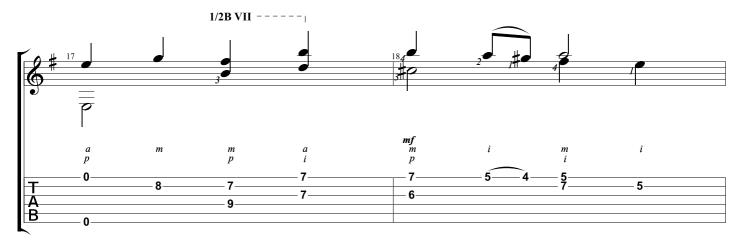

1 - 3 - 0 - 1

T A B 0-

B VII -----BVII -6 P 0 m p i m i т p т i m i m i m а m а т a i m i m i m i p14 12 11 12 12 - 11 - 9 - 11 - 7 -8 11 14 10 10 0 12 8-7 10 - 7 T A B 7 -10 - 7 7 8 14 9 8 - 9-7 7-