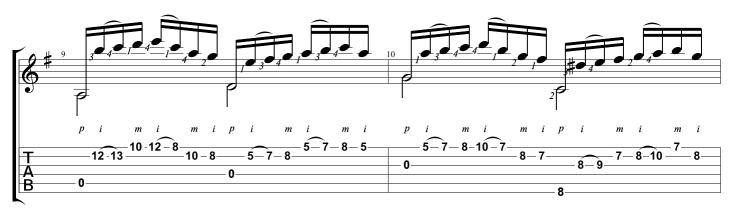

1 - 3 - 0 - 1

T A B 0-

B VII -----BVII -6 P 0 m p i m i т p т i m i m i m а m а т a i m i m i m i p14 12 11 12 12 - 11 - 9 - 11 - 7 -8 11 14 10 10 0 12 8-7 10 - 7 T A B 7 -10 - 7 7 8 14 9 8 - 9-7 7-