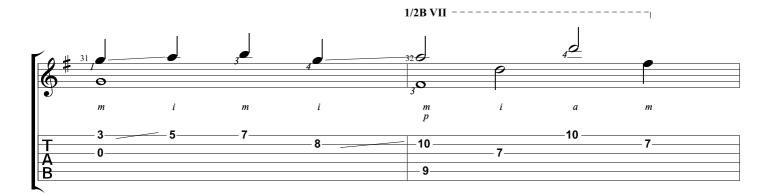

#### SUBSCRIBE

WWW.NBNGUITAR.COM

Fantasie Silvius Leopold Weiss

Tabbed by Joshua H. Rogers

Standard tuning

- 0

3-2

8-0-3