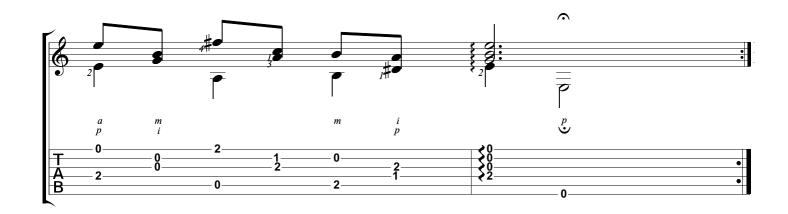

# Lagrima (Teardrop) Francisco Tarrega

Tabbed by Joshua H. Rogers

Standard tuning