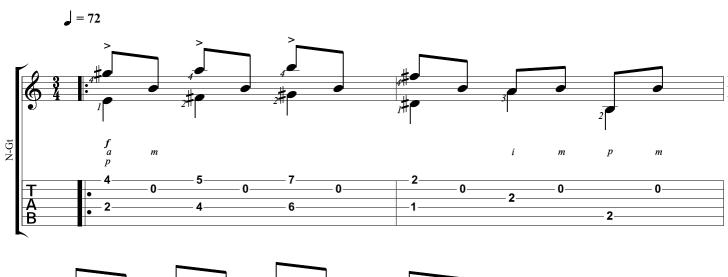

# Lagrima (Teardrop) Francisco Tarrega

Tabbed by Joshua H. Rogers

Standard tuning