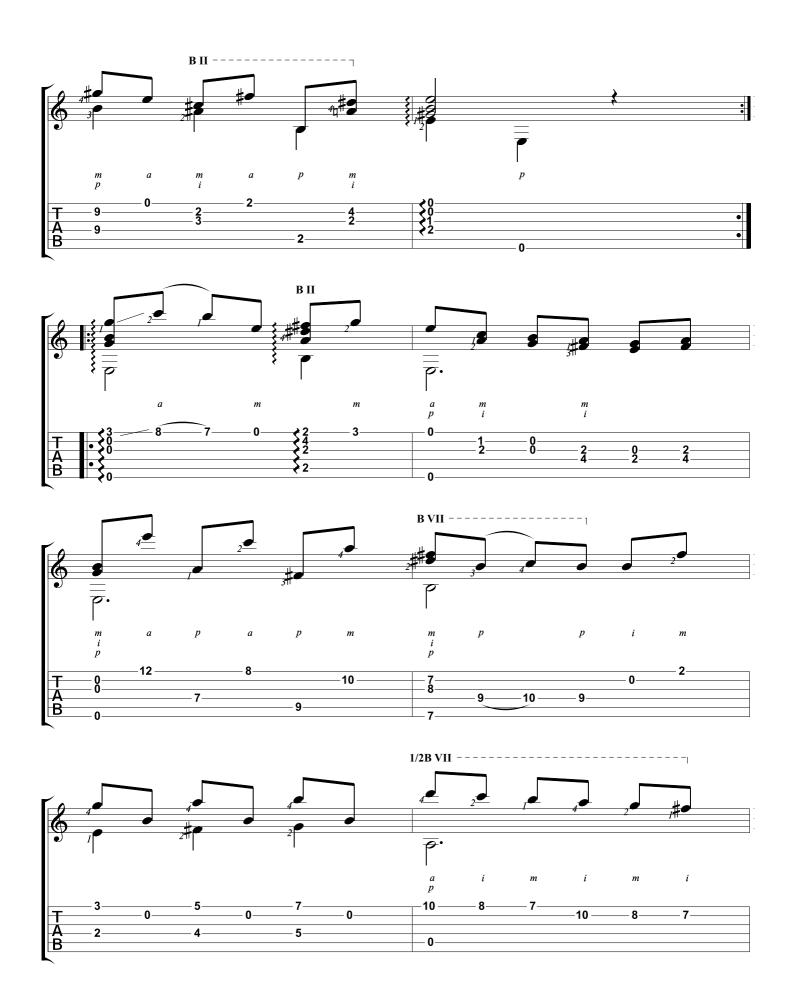

# Lagrima (Teardrop) Francisco Tarrega

Tabbed by Joshua H. Rogers

Standard tuning