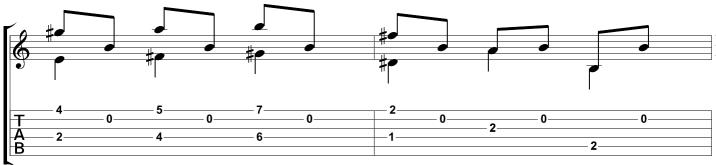

# Lagrima (Teardrop) Francisco Tarrega

Tabbed by Joshua H. Rogers

Standard tuning