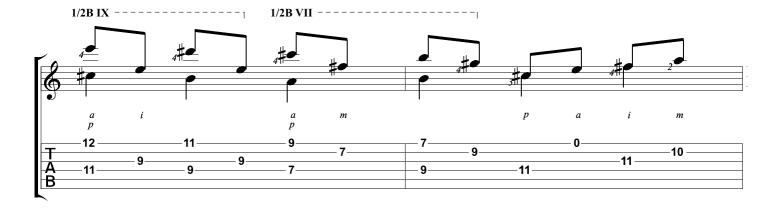

# Lagrima (Teardrop) Francisco Tarrega

Tabbed by Joshua H. Rogers

Standard tuning