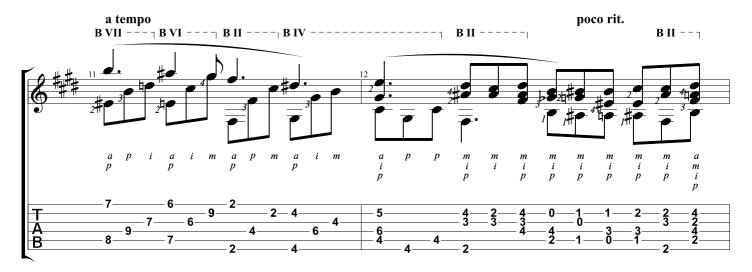

## Nocturne In E-flat major

Opus 9, No. 2 Frederic Chopin

Arranged & Tabbed by Joshua H. Rogers

Standard tuning