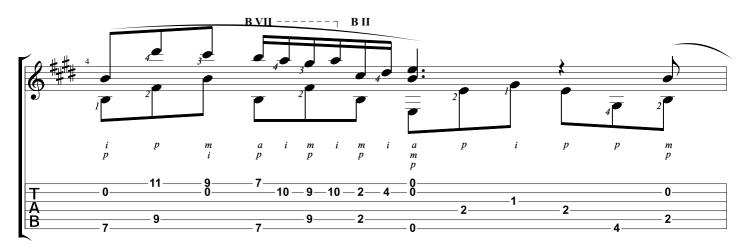

## Nocturne In E-flat major

Opus 9, No. 2 Frederic Chopin

Arranged & Tabbed by Joshua H. Rogers

Standard tuning