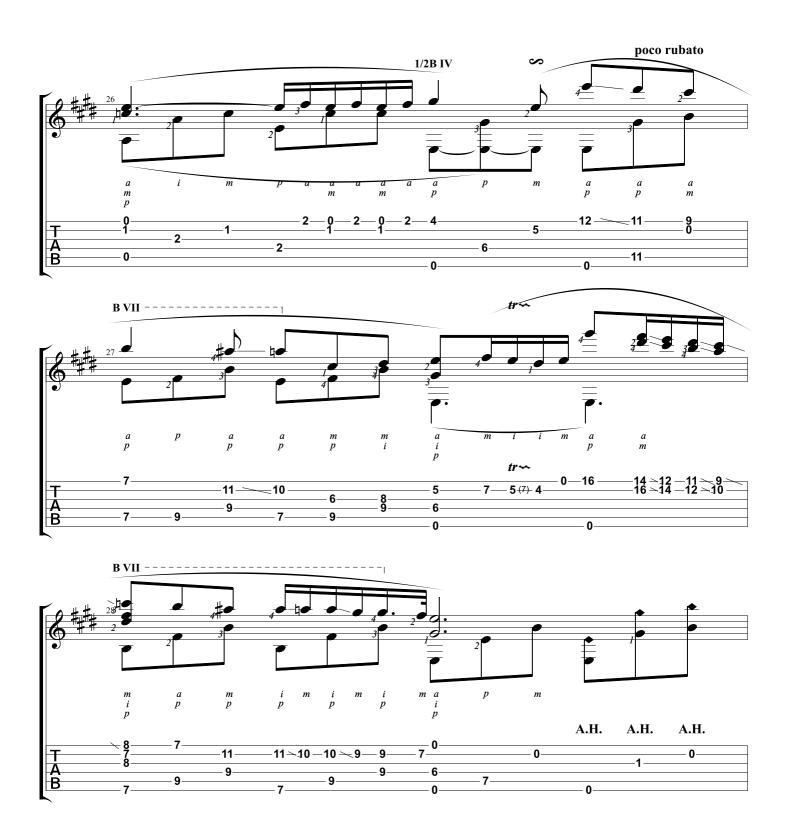

## Nocturne In E-flat major

Opus 9, No. 2 Frederic Chopin

Arranged & Tabbed by Joshua H. Rogers

Standard tuning