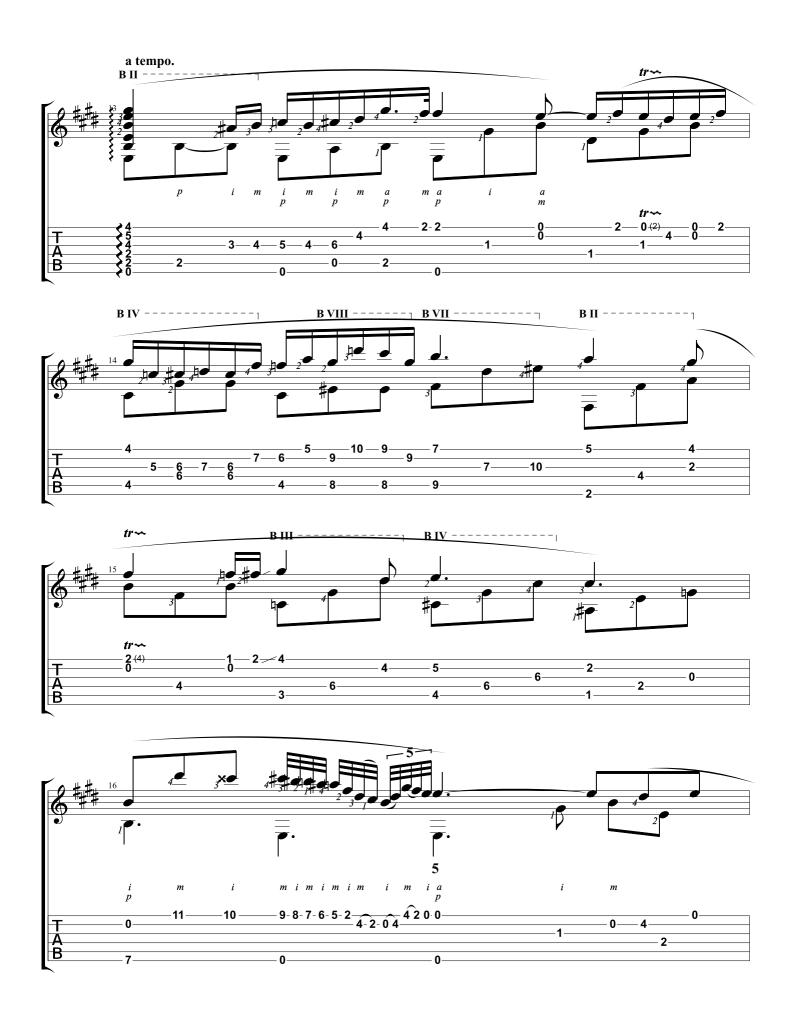

## Nocturne In E-flat major

Opus 9, No. 2 Frederic Chopin

Arranged & Tabbed by Joshua H. Rogers

Standard tuning