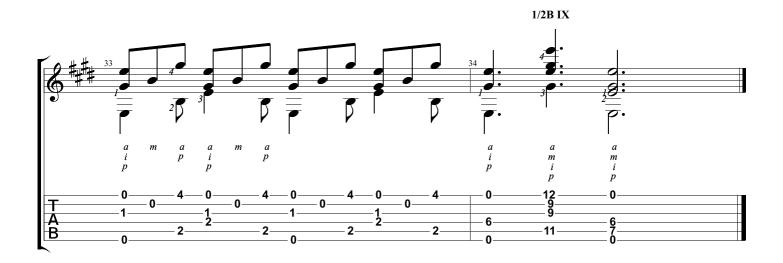

## Nocturne In E-flat major

Opus 9, No. 2 Frederic Chopin

Arranged & Tabbed by Joshua H. Rogers

Standard tuning