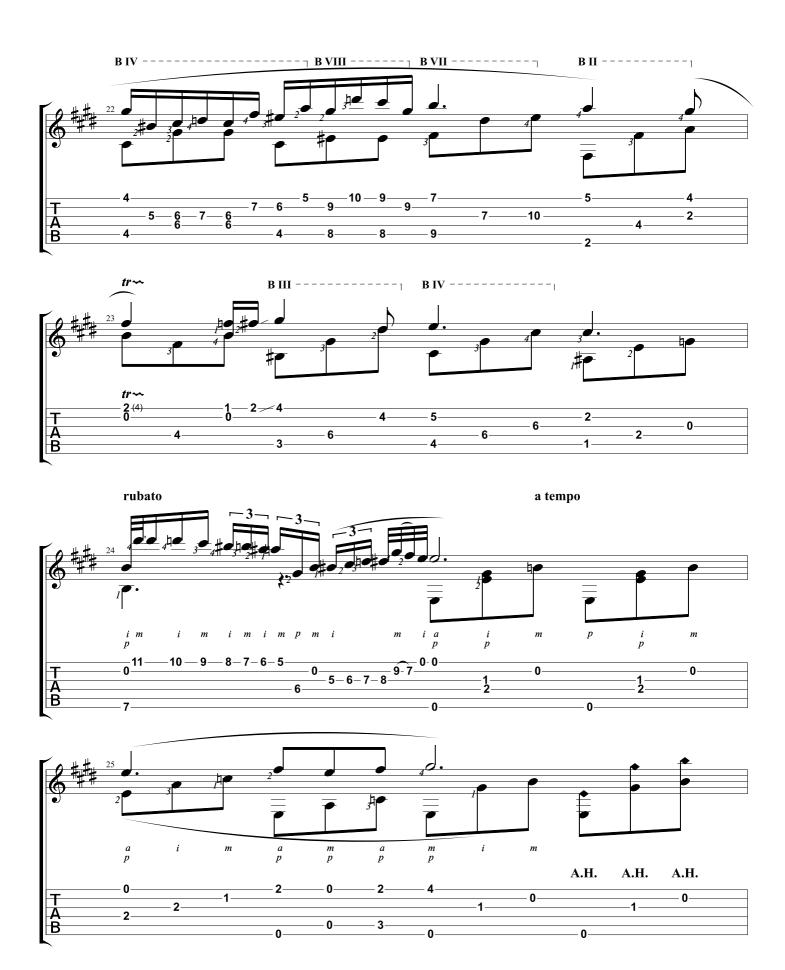

## Nocturne In E-flat major

Opus 9, No. 2 Frederic Chopin

Arranged & Tabbed by Joshua H. Rogers

Standard tuning