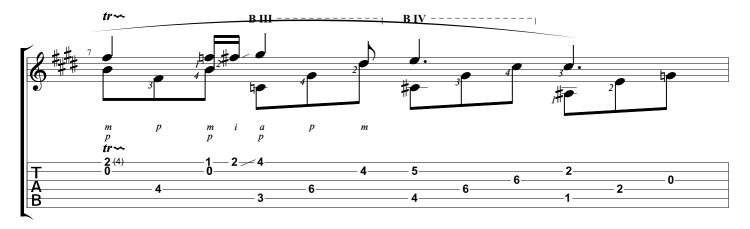

## Nocturne In E-flat major

Opus 9, No. 2 Frederic Chopin

Arranged & Tabbed by Joshua H. Rogers

Standard tuning