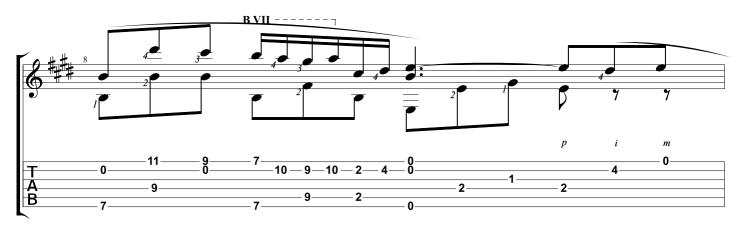

## Nocturne In E-flat major

Opus 9, No. 2 Frederic Chopin

Arranged & Tabbed by Joshua H. Rogers

Standard tuning