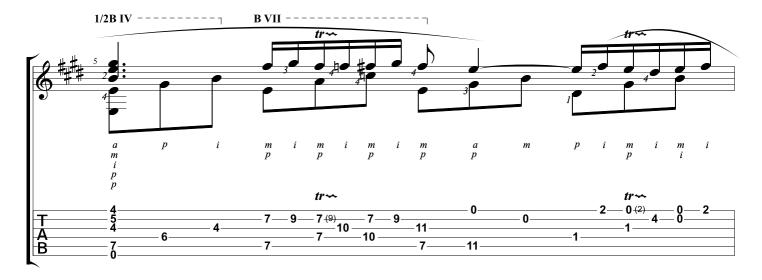

## Nocturne In E-flat major

Opus 9, No. 2 Frederic Chopin

Arranged & Tabbed by Joshua H. Rogers

Standard tuning