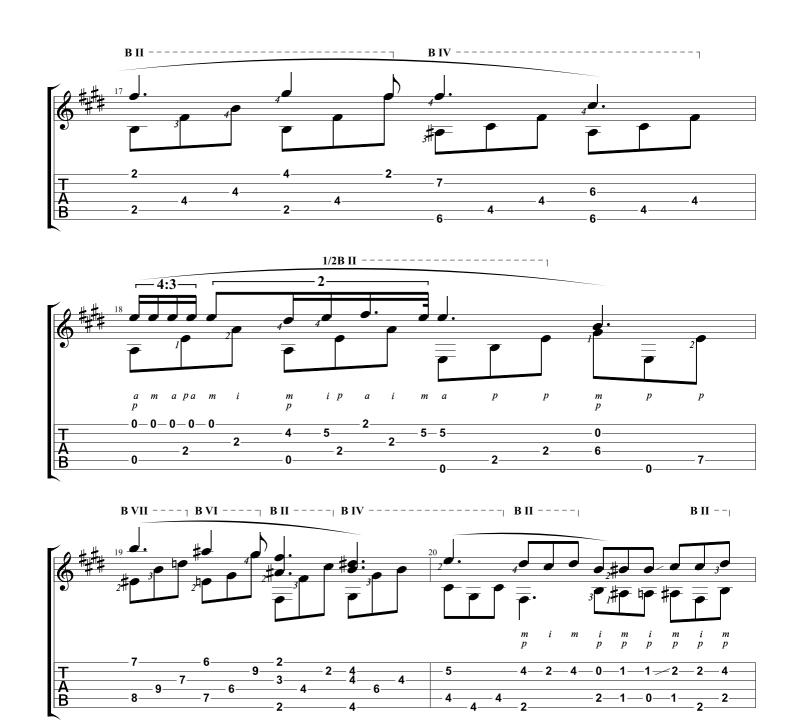

## Nocturne In E-flat major

Opus 9, No. 2 Frederic Chopin

Arranged & Tabbed by Joshua H. Rogers

Standard tuning