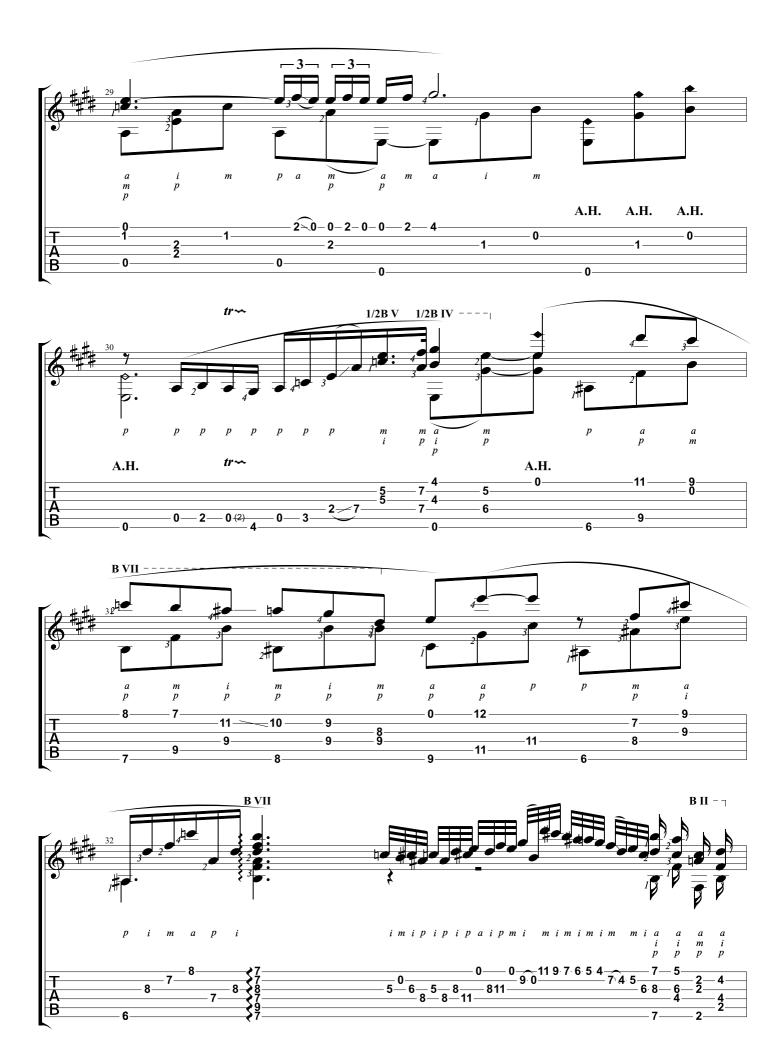

## Nocturne In E-flat major

Opus 9, No. 2 Frederic Chopin

Arranged & Tabbed by Joshua H. Rogers

Standard tuning