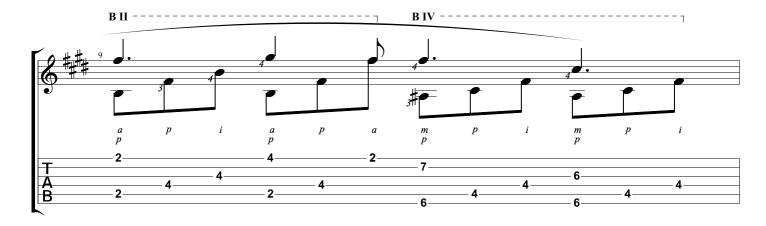

## Nocturne In E-flat major

Opus 9, No. 2 Frederic Chopin

Arranged & Tabbed by Joshua H. Rogers

Standard tuning