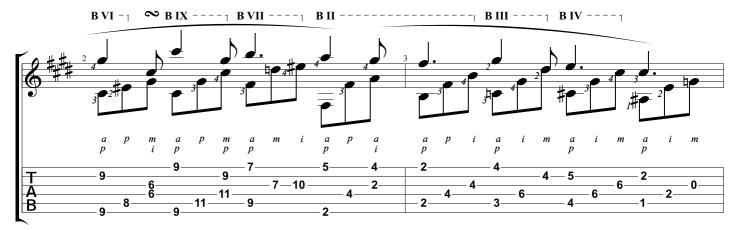

## Nocturne In E-flat major

Opus 9, No. 2 Frederic Chopin

Arranged & Tabbed by Joshua H. Rogers

Standard tuning