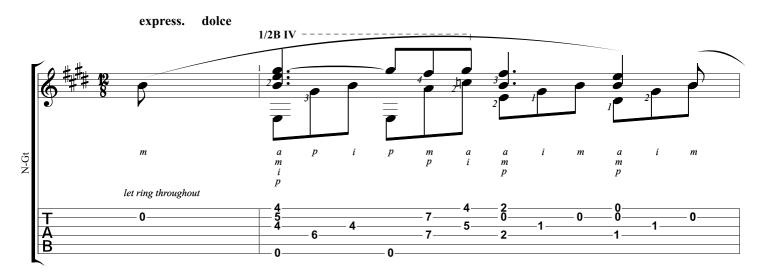

## Nocturne In E-flat major

Opus 9, No. 2 Frederic Chopin

Arranged & Tabbed by Joshua H. Rogers

Standard tuning