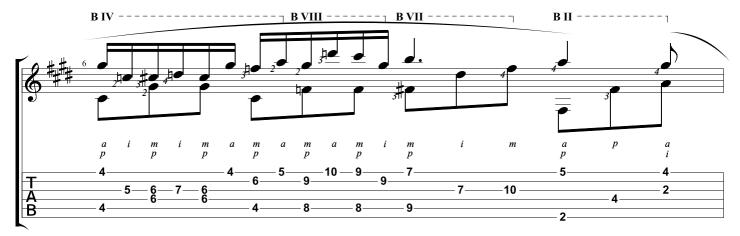

## Nocturne In E-flat major

Opus 9, No. 2 Frederic Chopin

Arranged & Tabbed by Joshua H. Rogers

Standard tuning