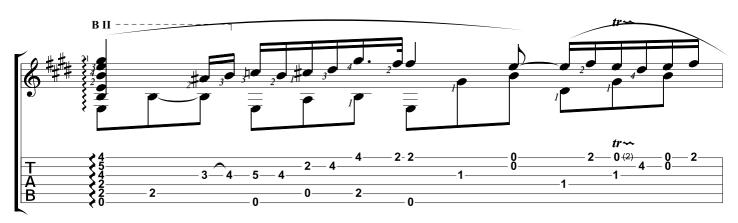

## Nocturne In E-flat major

Opus 9, No. 2 Frederic Chopin

Arranged & Tabbed by Joshua H. Rogers

Standard tuning