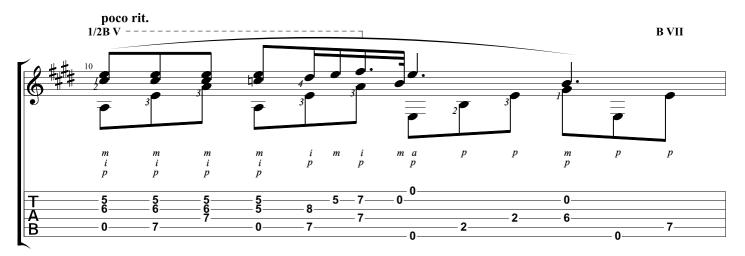

## Nocturne In E-flat major

Opus 9, No. 2 Frederic Chopin

Arranged & Tabbed by Joshua H. Rogers

Standard tuning