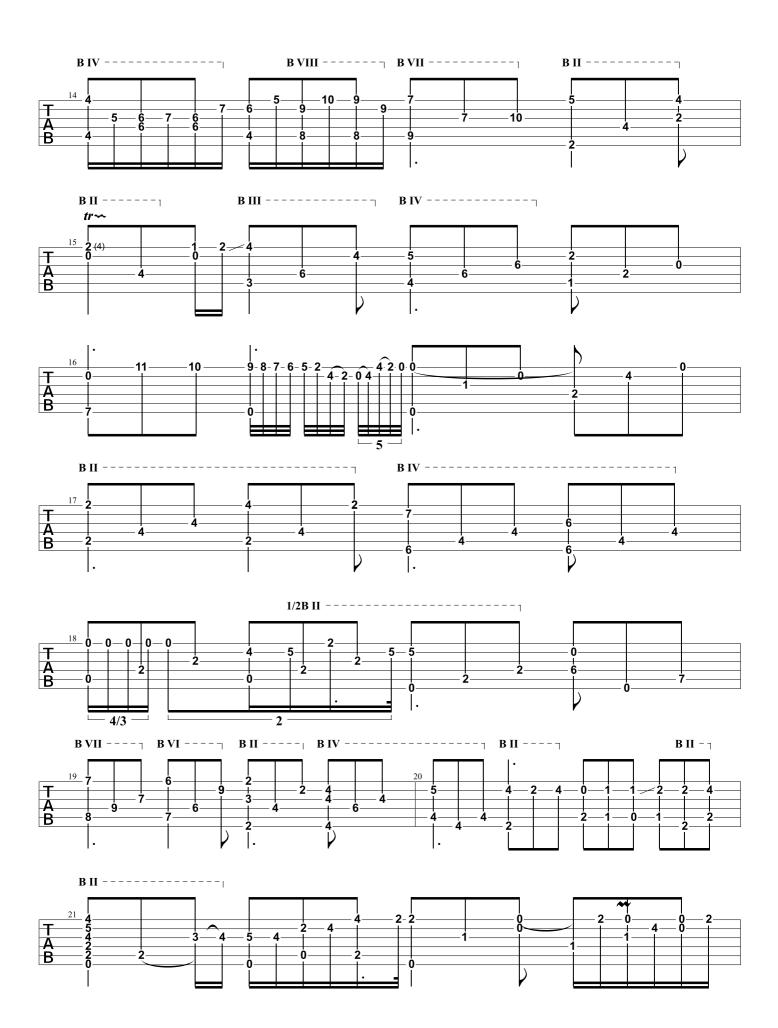

# Nocturne In E-flat major (Opus 9, No. 2)

Frederic Chopin

Arranged & Tabbed by Joshua H. Rogers

Standard tuning \_h= 85 express. dolce 1/2B IV ---BVI - 7 B IX ----| B VII -----**B III** ----<sub>1</sub> **B IV** ----<sub>1</sub>  $\mathbf{B} \ \mathbf{VII} \ -----| \mathbf{B} \ \mathbf{II}$ **B VIII** -----**B VII** 