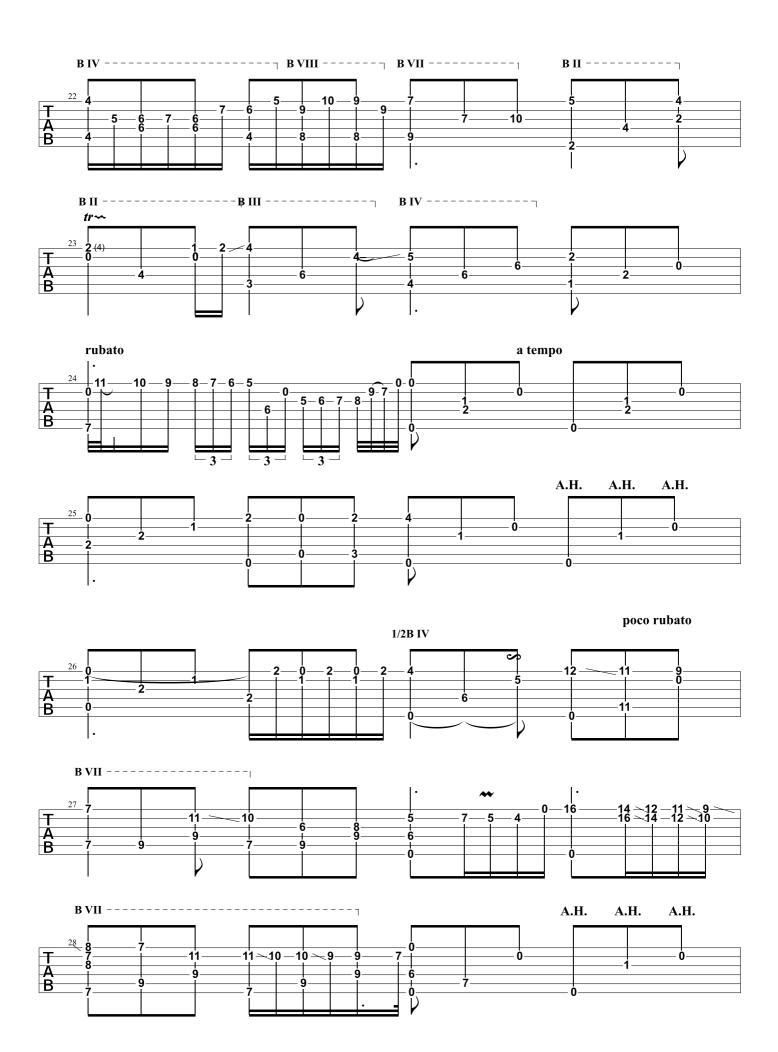

# Nocturne In E-flat major (Opus 9, No. 2)

Frederic Chopin

Arranged & Tabbed by Joshua H. Rogers

Standard tuning \_h= 85 express. dolce 1/2B IV ---BVI - 7 B IX ----| B VII -----**B III** ----<sub>1</sub> **B IV** ----<sub>1</sub>  $\mathbf{B} \ \mathbf{VII} \ -----| \mathbf{B} \ \mathbf{II}$ **B VIII** -----**B VII** 