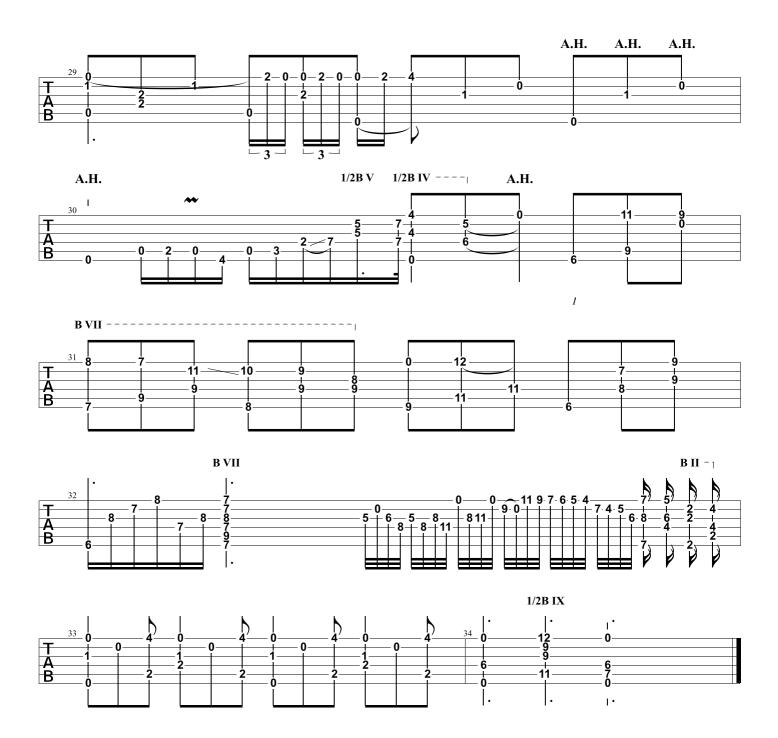

# Nocturne In E-flat major (Opus 9, No. 2)

Frederic Chopin

Arranged & Tabbed by Joshua H. Rogers

Standard tuning \_h= 85 express. dolce 1/2B IV ---BVI - 7 B IX ----| B VII -----**B III** ----<sub>1</sub> **B IV** ----<sub>1</sub>  $\mathbf{B} \ \mathbf{VII} \ -----| \mathbf{B} \ \mathbf{II}$ **B VIII** -----**B VII** 