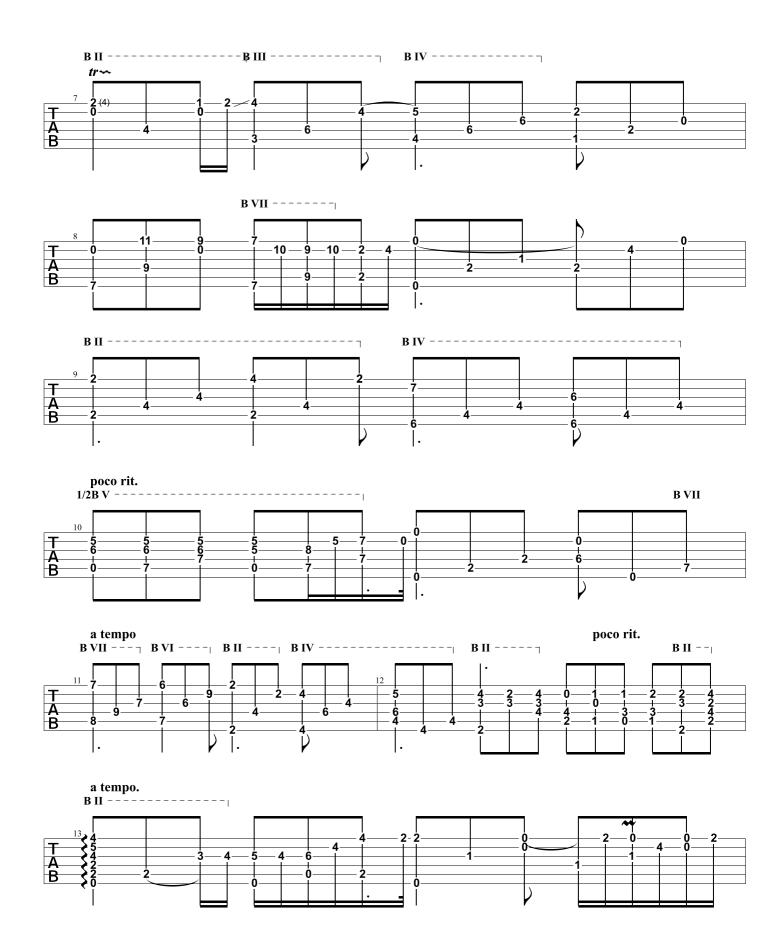

# Nocturne In E-flat major (Opus 9, No. 2)

Frederic Chopin

Arranged & Tabbed by Joshua H. Rogers

Standard tuning \_h= 85 express. dolce 1/2B IV ---BVI - 7 B IX ----| B VII -----**B III** ----<sub>1</sub> **B IV** ----<sub>1</sub>  $\mathbf{B} \ \mathbf{VII} \ -----| \mathbf{B} \ \mathbf{II}$ **B VIII** -----**B VII** 