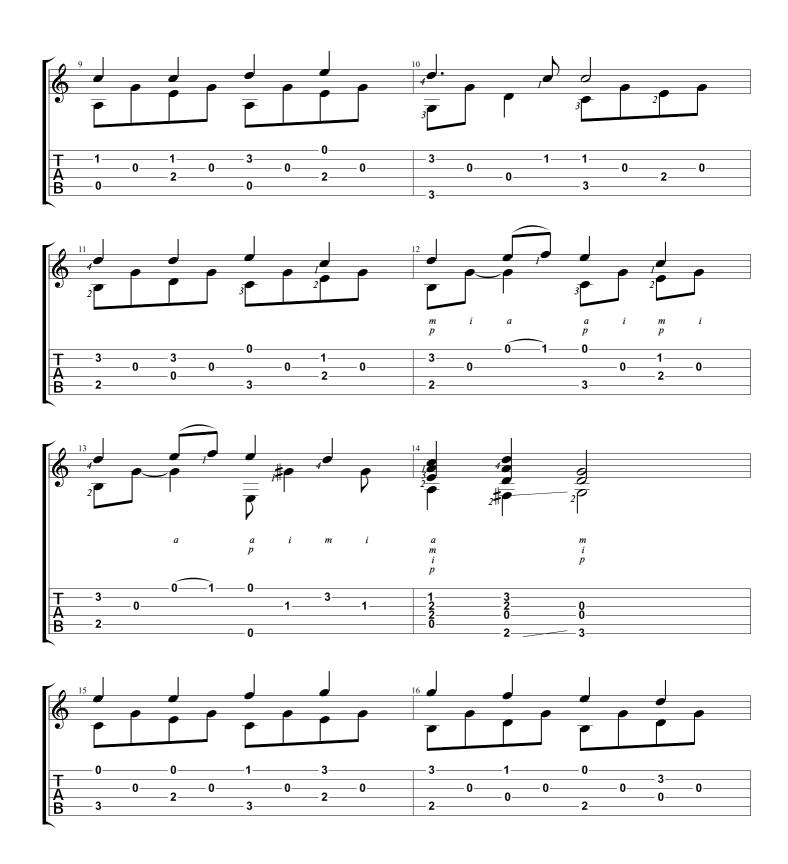

# Ode to Joy Symphony No. 9 Ludwig Van Beethoven

Tabbed by Joshua H. Rogers

Standard tuning