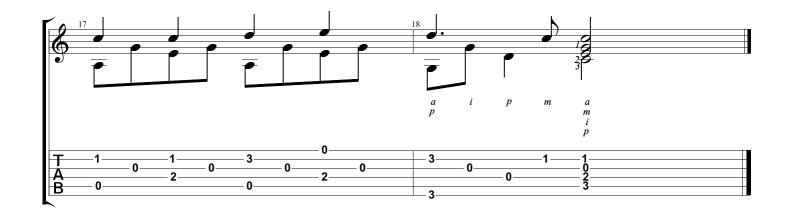

# Ode to Joy Symphony No. 9 Ludwig Van Beethoven

Tabbed by Joshua H. Rogers

Standard tuning