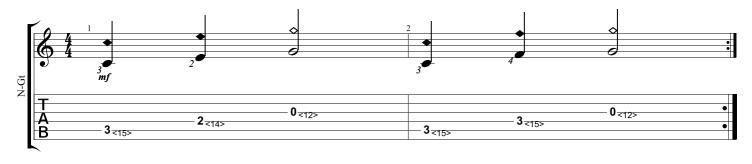

# Ode to Joy Symphony No. 9 Ludwig Van Beethoven

Tabbed by Joshua H. Rogers

Standard tuning