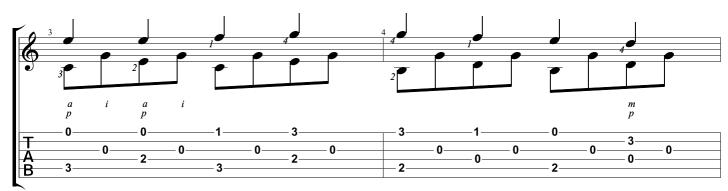

# Ode to Joy Symphony No. 9 Ludwig Van Beethoven

Tabbed by Joshua H. Rogers

Standard tuning