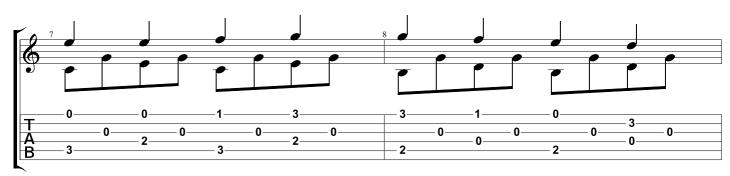

# Ode to Joy Symphony No. 9 Ludwig Van Beethoven

Tabbed by Joshua H. Rogers

Standard tuning