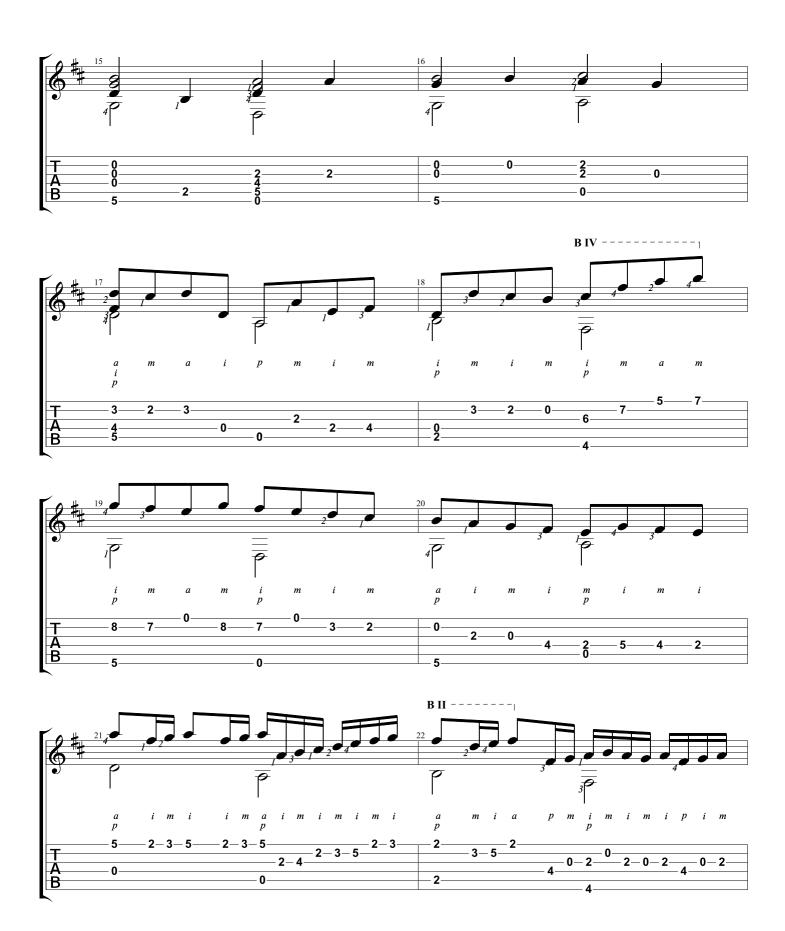

### Canon in D

## 'Pachelbel's Canon' **Johann Pachelbel**

Tabbed by Joshua H. Rogers

Dropped D ⑥= D