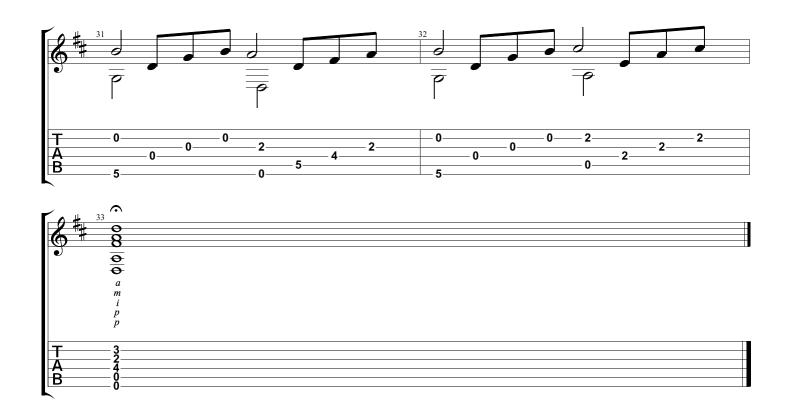

### Canon in D

## 'Pachelbel's Canon' **Johann Pachelbel**

Tabbed by Joshua H. Rogers

Dropped D ⑥= D