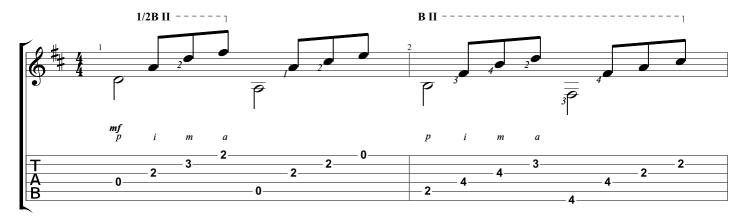

### Canon in D

## 'Pachelbel's Canon' **Johann Pachelbel**

Tabbed by Joshua H. Rogers

Dropped D ⑥= D