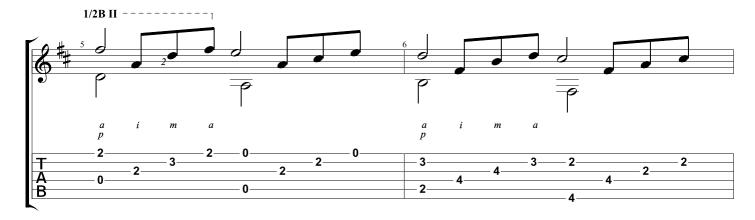

### Canon in D

## 'Pachelbel's Canon' **Johann Pachelbel**

Tabbed by Joshua H. Rogers

Dropped D ⑥= D