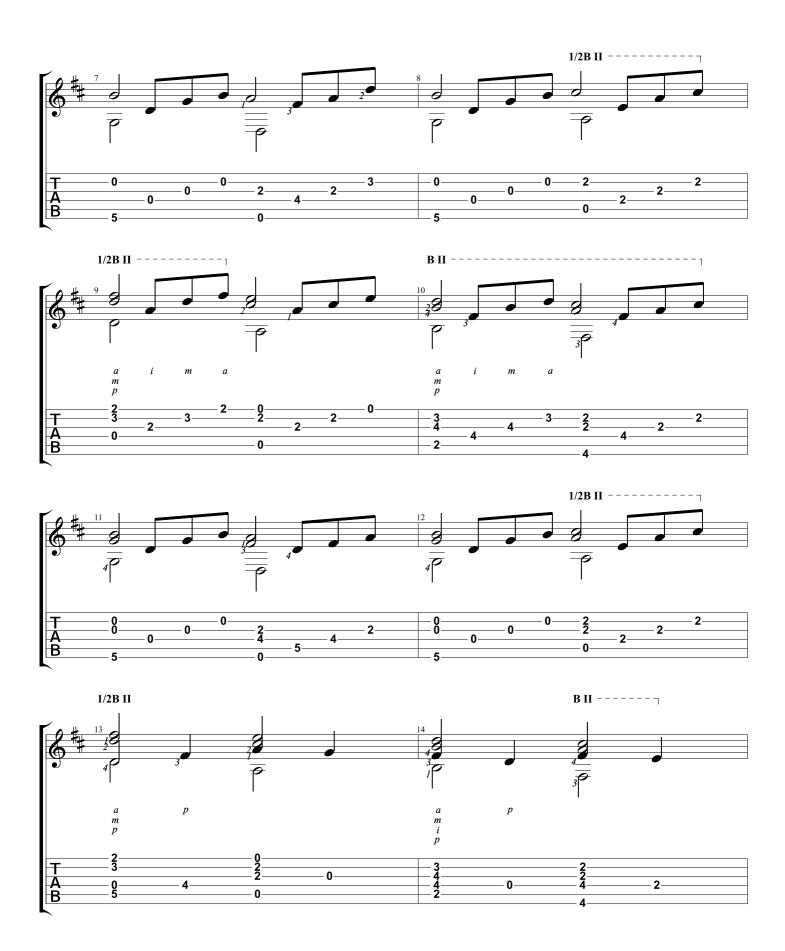

### Canon in D

## 'Pachelbel's Canon' **Johann Pachelbel**

Tabbed by Joshua H. Rogers

Dropped D ⑥= D