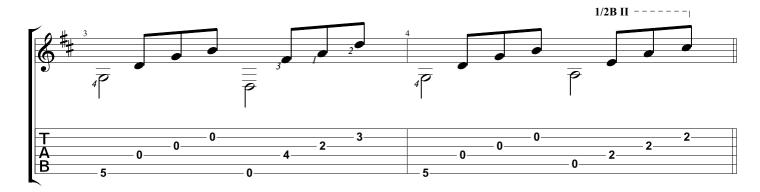

### Canon in D

## 'Pachelbel's Canon' **Johann Pachelbel**

Tabbed by Joshua H. Rogers

Dropped D ⑥= D