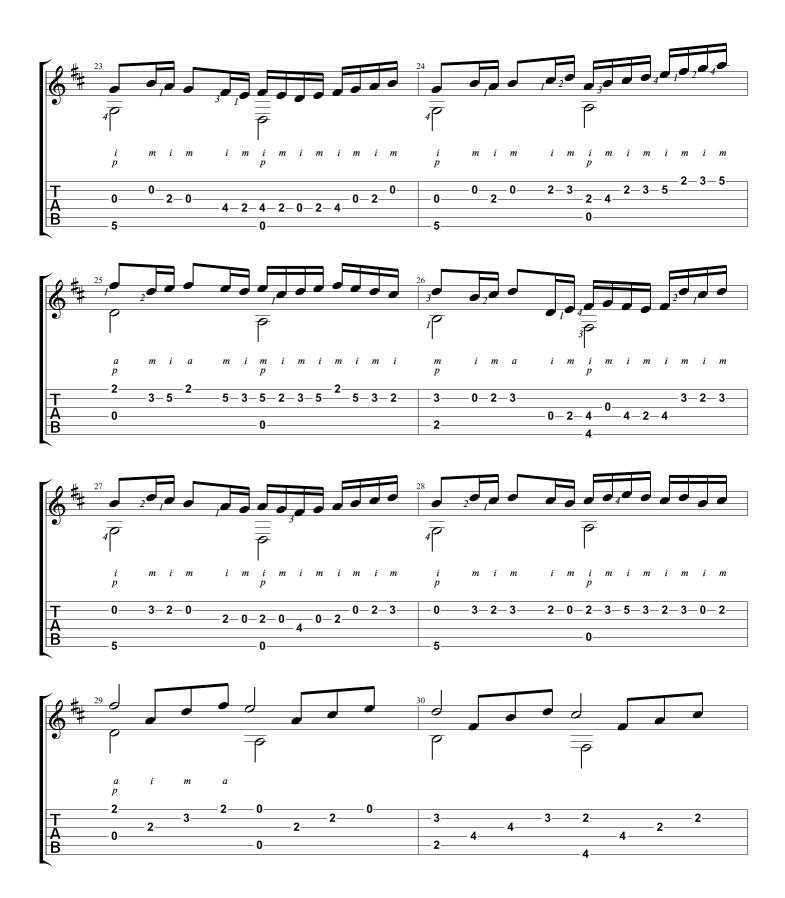

### Canon in D

## 'Pachelbel's Canon' **Johann Pachelbel**

Tabbed by Joshua H. Rogers

Dropped D ⑥= D