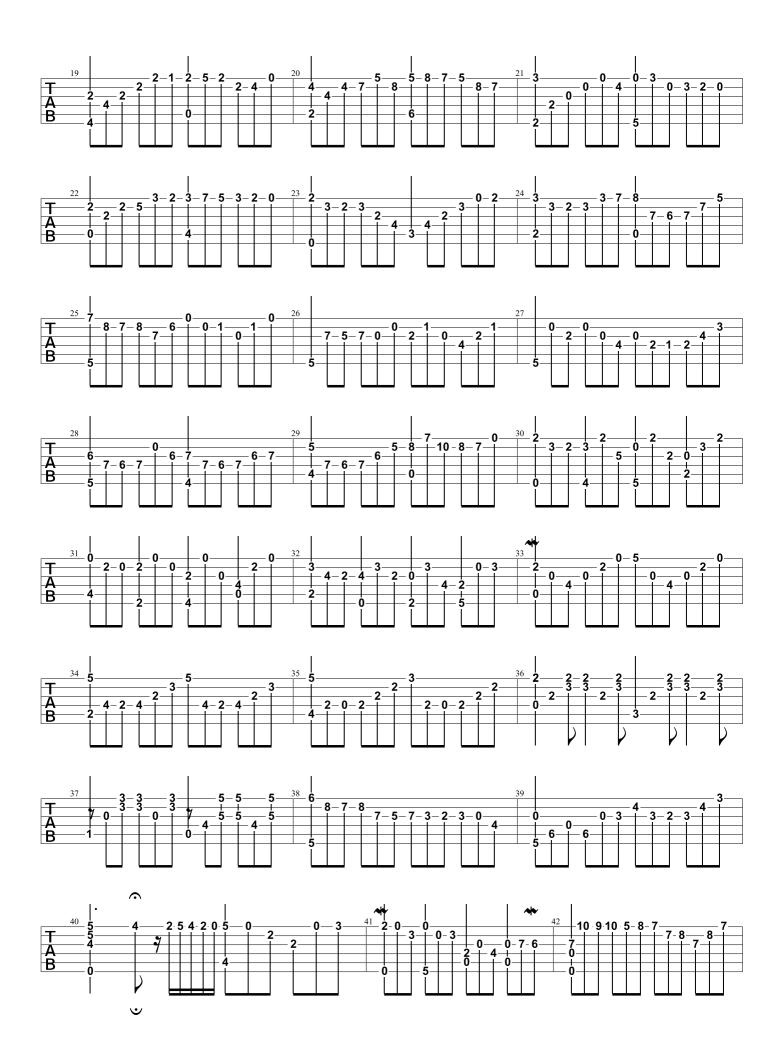

#### Prelude BWV998

(Free Edition) **Johann Sebastian Bach** 

Tabbed by Joshua H. Rogers

Dropped D 6=D = 108