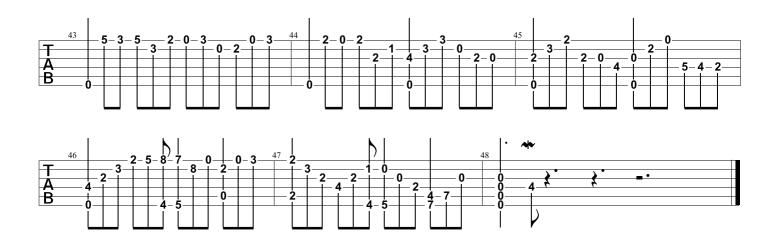

#### Prelude BWV998

(Free Edition) **Johann Sebastian Bach** 

Tabbed by Joshua H. Rogers

Dropped D 6=D = 108