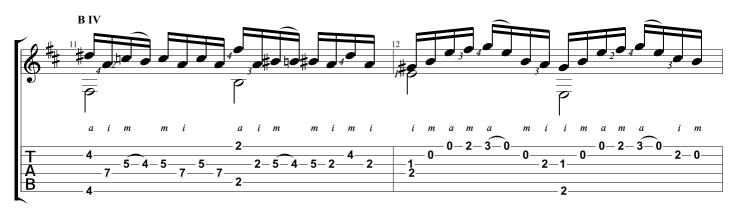

## Prelude

### Cello Suite No. 1 BWV 1007 Johann Sebastian Bach

Tabbed by Joshua. H. Rogers

Dropped D ⑥= D \_ = 68 N-Gt 0-0 0 **1/2CII** 0 0-0-0