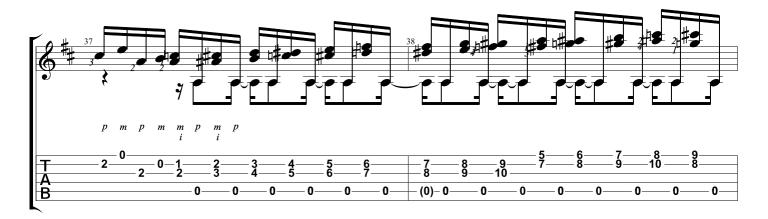

## Prelude

### Cello Suite No. 1 BWV 1007 Johann Sebastian Bach

Tabbed by Joshua. H. Rogers

Dropped D ⑥= D \_ = 68 N-Gt 0-0 0 **1/2CII** 0 0-0-0