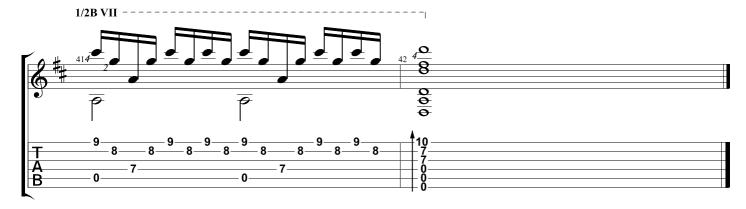

## Prelude

### Cello Suite No. 1 BWV 1007 Johann Sebastian Bach

Tabbed by Joshua. H. Rogers

Dropped D ⑥= D \_ = 68 N-Gt 0-0 0 **1/2CII** 0 0-0-0