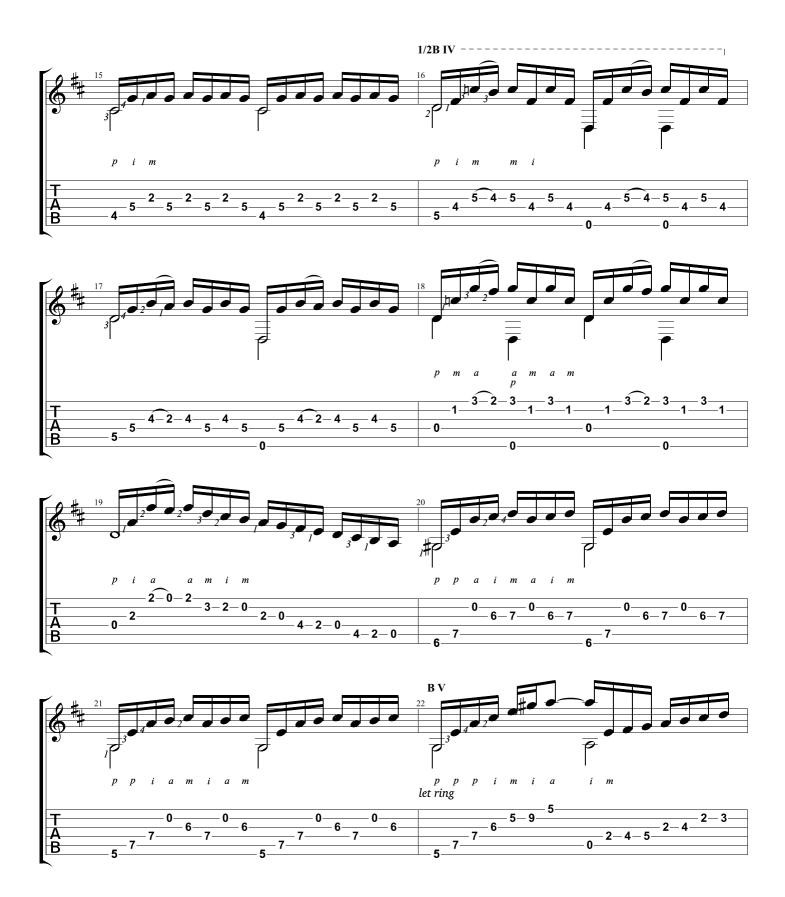

### Cello Suite No. 1 BWV 1007 Johann Sebastian Bach

Tabbed by Joshua. H. Rogers

Dropped D ⑥= D \_ = 68 N-Gt 0-0 0 **1/2CII** 0 0-0-0