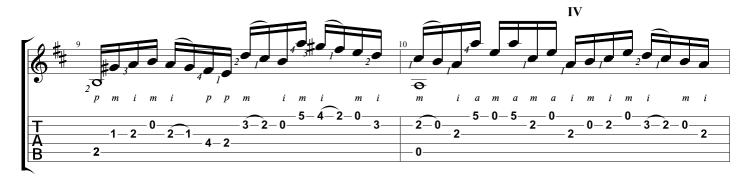

## Prelude

### Cello Suite No. 1 BWV 1007 Johann Sebastian Bach

Tabbed by Joshua. H. Rogers

Dropped D ⑥= D \_ = 68 N-Gt 0-0 0 **1/2CII** 0 0-0-0