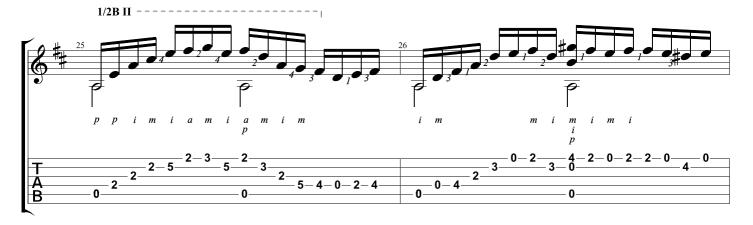

### Cello Suite No. 1 BWV 1007 Johann Sebastian Bach

Tabbed by Joshua. H. Rogers

Dropped D ⑥= D \_ = 68 N-Gt 0-0 0 **1/2CII** 0 0-0-0