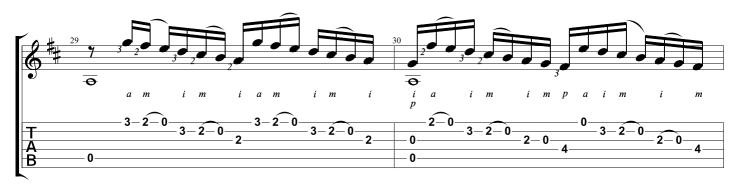

### Cello Suite No. 1 BWV 1007 Johann Sebastian Bach

Tabbed by Joshua. H. Rogers

Dropped D ⑥= D \_ = 68 N-Gt 0-0 0 **1/2CII** 0 0-0-0