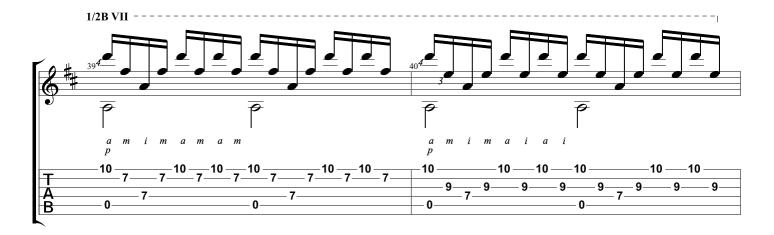

## Prelude

### Cello Suite No. 1 BWV 1007 Johann Sebastian Bach

Tabbed by Joshua. H. Rogers

Dropped D ⑥= D \_ = 68 N-Gt 0-0 0 **1/2CII** 0 0-0-0