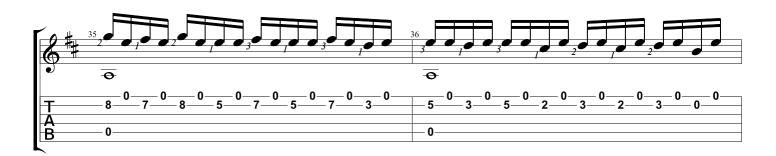

### Cello Suite No. 1 BWV 1007 Johann Sebastian Bach

Tabbed by Joshua. H. Rogers

Dropped D ⑥= D \_ = 68 N-Gt 0-0 0 **1/2CII** 0 0-0-0