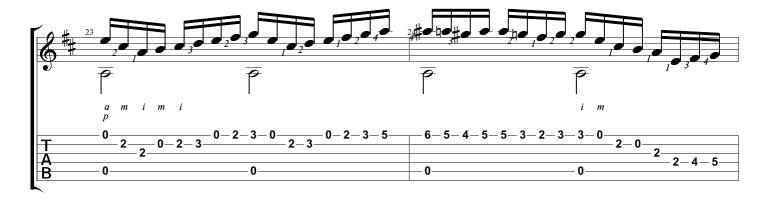

### Cello Suite No. 1 BWV 1007 Johann Sebastian Bach

Tabbed by Joshua. H. Rogers

Dropped D ⑥= D \_ = 68 N-Gt 0-0 0 **1/2CII** 0 0-0-0