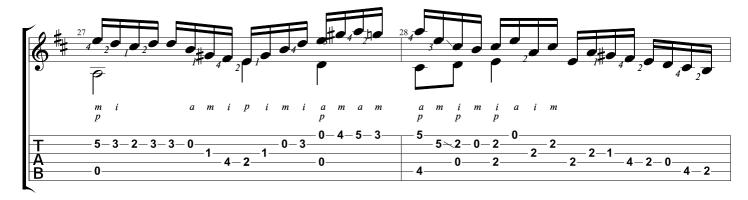

### Cello Suite No. 1 BWV 1007 Johann Sebastian Bach

Tabbed by Joshua. H. Rogers

Dropped D ⑥= D \_ = 68 N-Gt 0-0 0 **1/2CII** 0 0-0-0