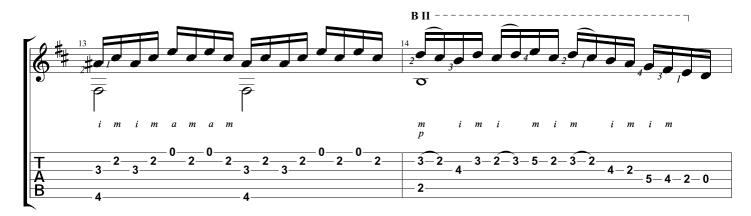

### Cello Suite No. 1 BWV 1007 Johann Sebastian Bach

Tabbed by Joshua. H. Rogers

Dropped D ⑥= D \_ = 68 N-Gt 0-0 0 **1/2CII** 0 0-0-0