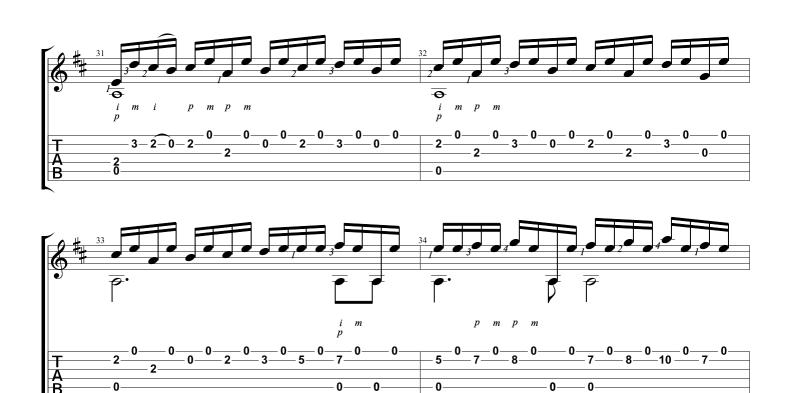

### Cello Suite No. 1 BWV 1007 Johann Sebastian Bach

Tabbed by Joshua. H. Rogers

Dropped D ⑥= D \_ = 68 N-Gt 0-0 0 **1/2CII** 0 0-0-0