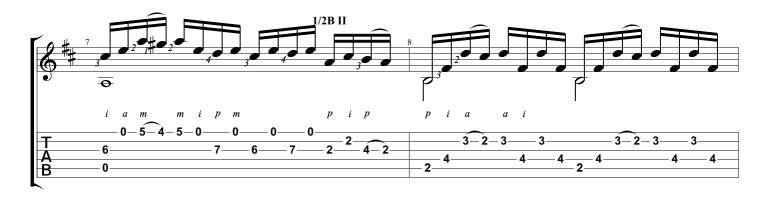

## Prelude

### Cello Suite No. 1 BWV 1007 Johann Sebastian Bach

Tabbed by Joshua. H. Rogers

Dropped D ⑥= D \_ = 68 N-Gt 0-0 0 **1/2CII** 0 0-0-0