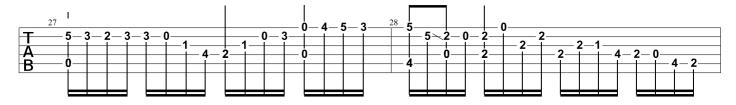

#### Prelude (Cello Suite No. 1 BWV 1007)

(Free Edition) Johann Sebastian Bach

Tabbed by Joshua. H. Rogers

Copyright NBN Guitar All Rights Reserved - International Copyright Secured

1/2B VII