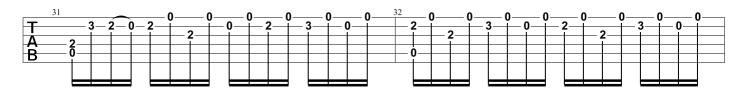

#### Prelude (Cello Suite No. 1 BWV 1007)

(Free Edition) Johann Sebastian Bach

Tabbed by Joshua. H. Rogers

Copyright NBN Guitar All Rights Reserved - International Copyright Secured

1/2B VII