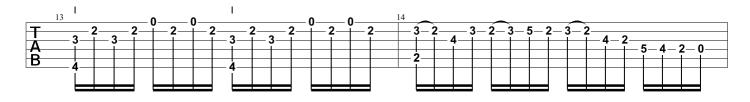

#### Prelude (Cello Suite No. 1 BWV 1007)

(Free Edition) Johann Sebastian Bach

Tabbed by Joshua. H. Rogers

Copyright NBN Guitar All Rights Reserved - International Copyright Secured

1/2B VII