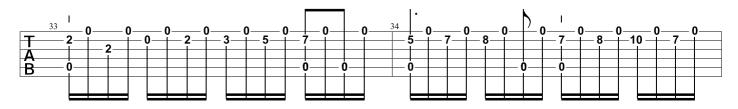

#### Prelude (Cello Suite No. 1 BWV 1007)

(Free Edition) Johann Sebastian Bach

Tabbed by Joshua. H. Rogers

Copyright NBN Guitar All Rights Reserved - International Copyright Secured

1/2B VII