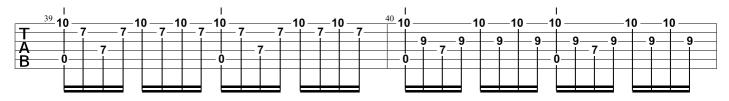

#### Prelude (Cello Suite No. 1 BWV 1007)

(Free Edition) Johann Sebastian Bach

Tabbed by Joshua. H. Rogers

Copyright NBN Guitar All Rights Reserved - International Copyright Secured

1/2B VII