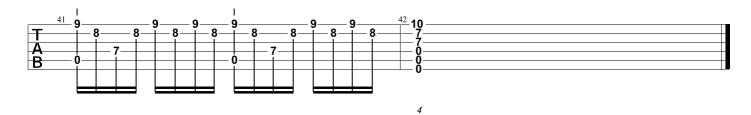

#### Prelude (Cello Suite No. 1 BWV 1007)

(Free Edition) Johann Sebastian Bach

Tabbed by Joshua. H. Rogers

Copyright NBN Guitar All Rights Reserved - International Copyright Secured

1/2B VII