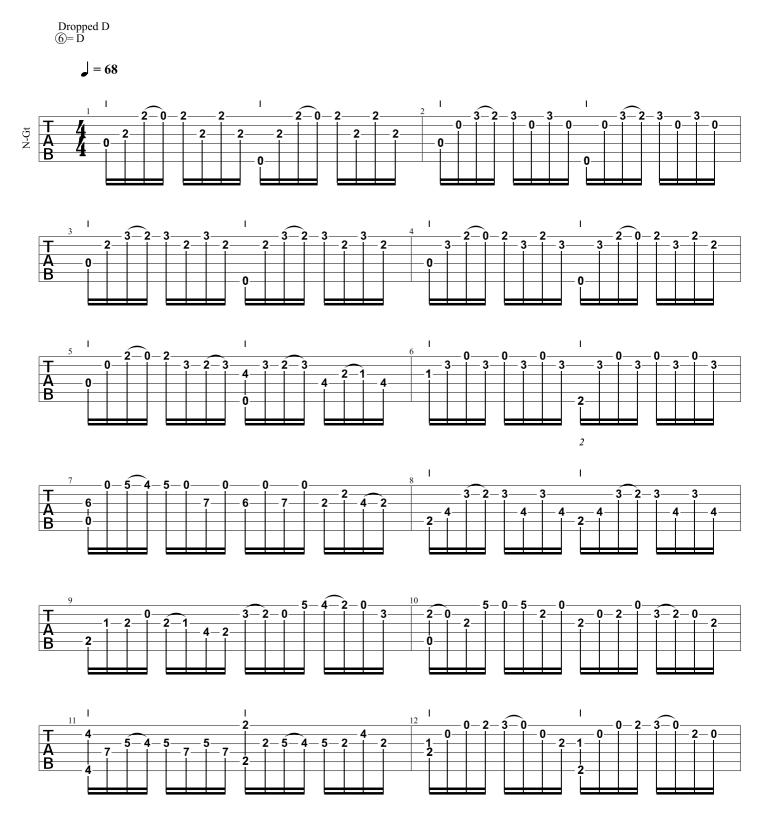

#### Prelude (Cello Suite No. 1 BWV 1007)

(Free Edition) Johann Sebastian Bach

Tabbed by Joshua. H. Rogers

Copyright NBN Guitar All Rights Reserved - International Copyright Secured

1/2B VII