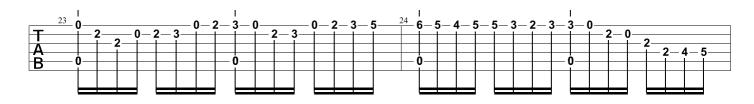

#### Prelude (Cello Suite No. 1 BWV 1007)

(Free Edition) Johann Sebastian Bach

Tabbed by Joshua. H. Rogers

Copyright NBN Guitar All Rights Reserved - International Copyright Secured

1/2B VII