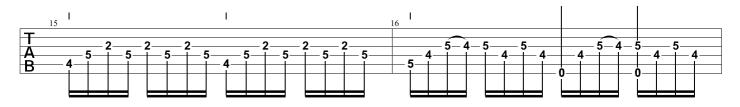

#### Prelude (Cello Suite No. 1 BWV 1007)

(Free Edition) Johann Sebastian Bach

Tabbed by Joshua. H. Rogers

Copyright NBN Guitar All Rights Reserved - International Copyright Secured

1/2B VII