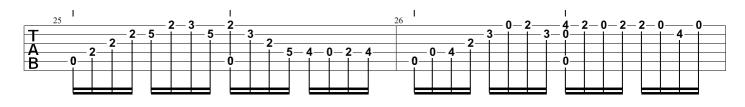

#### Prelude (Cello Suite No. 1 BWV 1007)

(Free Edition) Johann Sebastian Bach

Tabbed by Joshua. H. Rogers

Copyright NBN Guitar All Rights Reserved - International Copyright Secured

1/2B VII