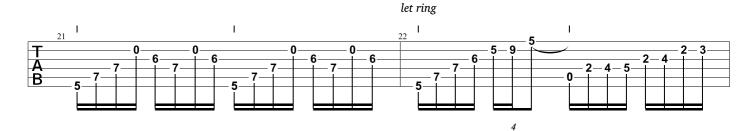

#### Prelude (Cello Suite No. 1 BWV 1007)

(Free Edition) Johann Sebastian Bach

Tabbed by Joshua. H. Rogers

Copyright NBN Guitar All Rights Reserved - International Copyright Secured

1/2B VII