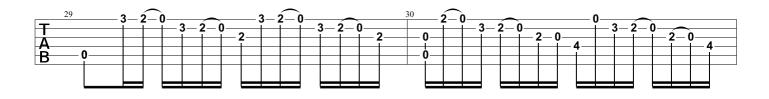

#### Prelude (Cello Suite No. 1 BWV 1007)

(Free Edition) Johann Sebastian Bach

Tabbed by Joshua. H. Rogers

Copyright NBN Guitar All Rights Reserved - International Copyright Secured

1/2B VII