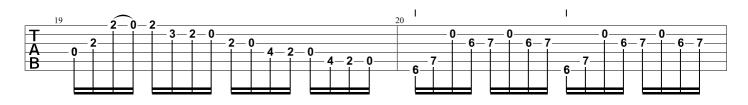

#### Prelude (Cello Suite No. 1 BWV 1007)

(Free Edition) Johann Sebastian Bach

Tabbed by Joshua. H. Rogers

Copyright NBN Guitar All Rights Reserved - International Copyright Secured

1/2B VII