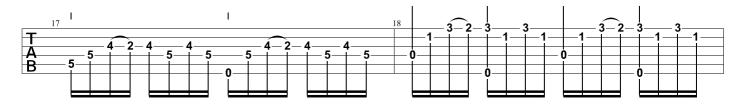

#### Prelude (Cello Suite No. 1 BWV 1007)

(Free Edition) Johann Sebastian Bach

Tabbed by Joshua. H. Rogers

Copyright NBN Guitar All Rights Reserved - International Copyright Secured

1/2B VII