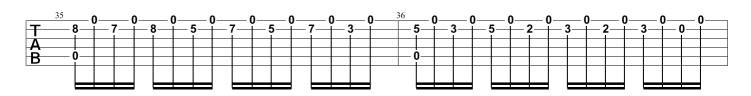

#### Prelude (Cello Suite No. 1 BWV 1007)

(Free Edition) Johann Sebastian Bach

Tabbed by Joshua. H. Rogers

Copyright NBN Guitar All Rights Reserved - International Copyright Secured

1/2B VII