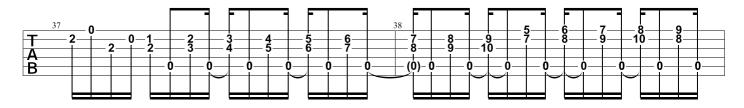

#### Prelude (Cello Suite No. 1 BWV 1007)

(Free Edition) Johann Sebastian Bach

Tabbed by Joshua. H. Rogers

Copyright NBN Guitar All Rights Reserved - International Copyright Secured

1/2B VII