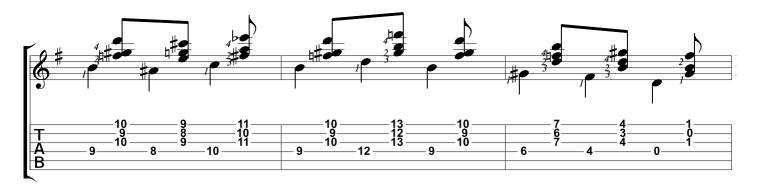

#### Prelude No. 1 in E minor (a Mindinba) Heitor Villa Lobos

Tabbed by Joshua. H. Rogers

Standard tuning

Andantino expressivo = 72

Copyright NBN Guitar All Rights Reserved - International Copyright Secured