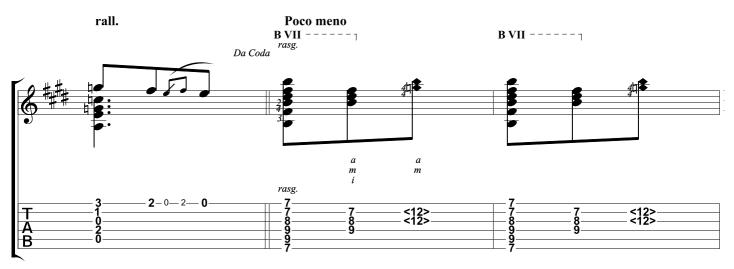

#### Prelude No. 1 in E minor (a Mindinba) Heitor Villa Lobos

Tabbed by Joshua. H. Rogers

Standard tuning

Andantino expressivo = 72

Copyright NBN Guitar All Rights Reserved - International Copyright Secured