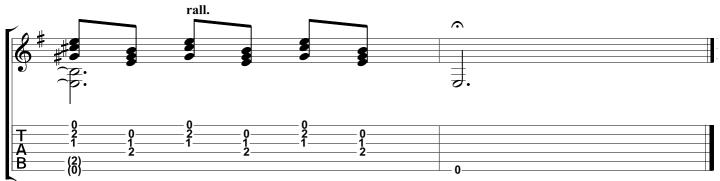

#### Prelude No. 1 in E minor (a Mindinba) Heitor Villa Lobos

Tabbed by Joshua. H. Rogers

Standard tuning

Andantino expressivo = 72

Copyright NBN Guitar All Rights Reserved - International Copyright Secured