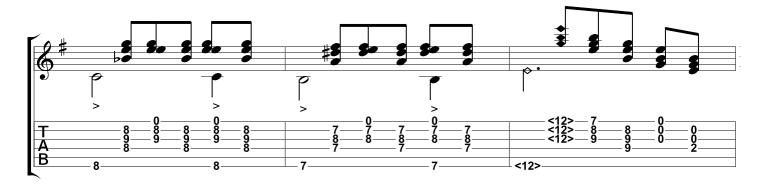

#### Prelude No. 1 in E minor (a Mindinba) Heitor Villa Lobos

Tabbed by Joshua. H. Rogers

Standard tuning

Andantino expressivo = 72

Copyright NBN Guitar All Rights Reserved - International Copyright Secured