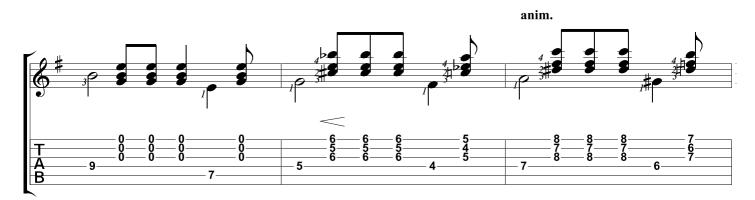

#### Prelude No. 1 in E minor (a Mindinba) Heitor Villa Lobos

Tabbed by Joshua. H. Rogers

Standard tuning

Andantino expressivo = 72

Copyright NBN Guitar All Rights Reserved - International Copyright Secured