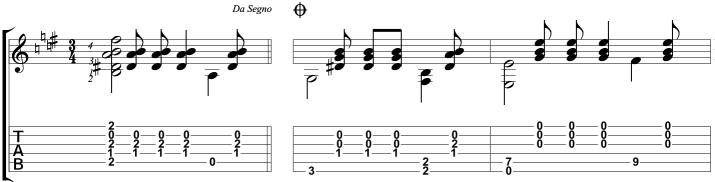

#### Prelude No. 1 in E minor (a Mindinba) Heitor Villa Lobos

Tabbed by Joshua. H. Rogers

Standard tuning

Andantino expressivo = 72

Copyright NBN Guitar All Rights Reserved - International Copyright Secured