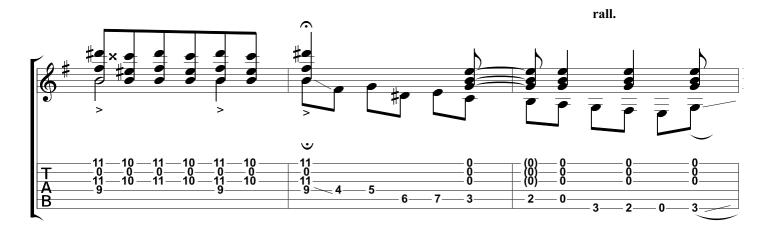

#### Prelude No. 1 in E minor (a Mindinba) Heitor Villa Lobos

Tabbed by Joshua. H. Rogers

Standard tuning

Andantino expressivo = 72

Copyright NBN Guitar All Rights Reserved - International Copyright Secured