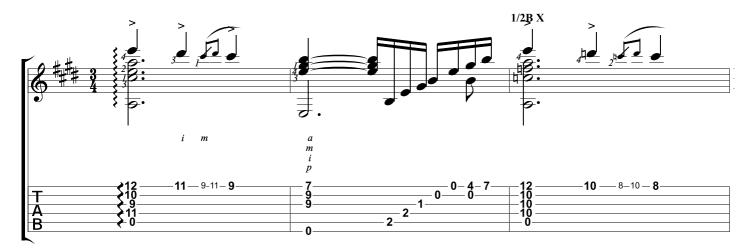

#### Prelude No. 1 in E minor (a Mindinba) Heitor Villa Lobos

Tabbed by Joshua. H. Rogers

Standard tuning

Andantino expressivo = 72

Copyright NBN Guitar All Rights Reserved - International Copyright Secured