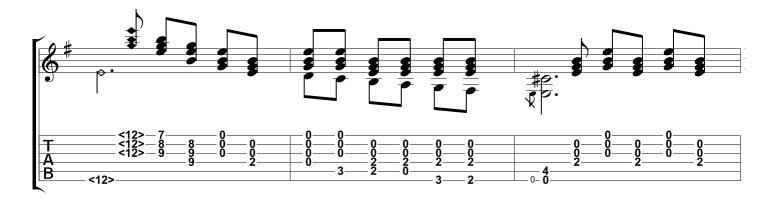

#### Prelude No. 1 in E minor (a Mindinba) Heitor Villa Lobos

Tabbed by Joshua. H. Rogers

Standard tuning

Andantino expressivo = 72

Copyright NBN Guitar All Rights Reserved - International Copyright Secured