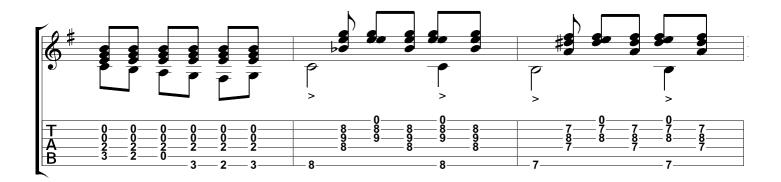

#### Prelude No. 1 in E minor (a Mindinba) Heitor Villa Lobos

Tabbed by Joshua. H. Rogers

Standard tuning

Andantino expressivo = 72

Copyright NBN Guitar All Rights Reserved - International Copyright Secured