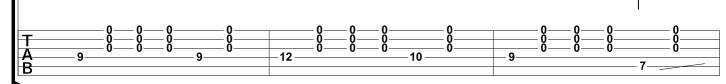

#### Prelude No. 1 in E minor (a Mindinba) Heitor Villa Lobos

Tabbed by Joshua. H. Rogers

Standard tuning

Andantino expressivo = 72

Copyright NBN Guitar All Rights Reserved - International Copyright Secured