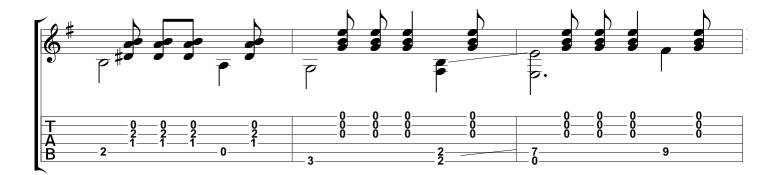

#### Prelude No. 1 in E minor (a Mindinba) Heitor Villa Lobos

Tabbed by Joshua. H. Rogers

Standard tuning

Andantino expressivo = 72

Copyright NBN Guitar All Rights Reserved - International Copyright Secured