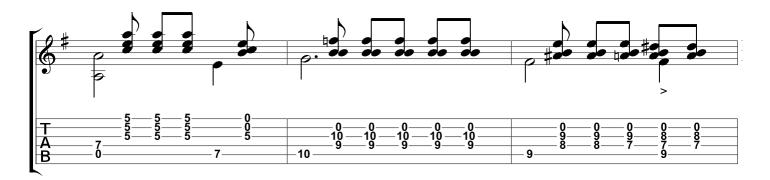

#### Prelude No. 1 in E minor (a Mindinba) Heitor Villa Lobos

Tabbed by Joshua. H. Rogers

Standard tuning

Andantino expressivo = 72

Copyright NBN Guitar All Rights Reserved - International Copyright Secured