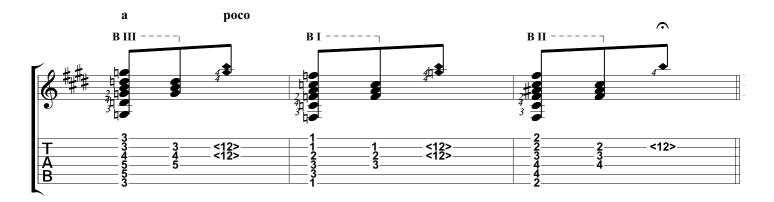

#### Prelude No. 1 in E minor (a Mindinba) Heitor Villa Lobos

Tabbed by Joshua. H. Rogers

Standard tuning

Andantino expressivo = 72

Copyright NBN Guitar All Rights Reserved - International Copyright Secured