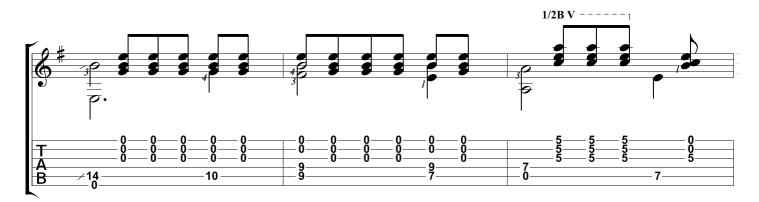

#### Prelude No. 1 in E minor (a Mindinba) Heitor Villa Lobos

Tabbed by Joshua. H. Rogers

Standard tuning

Andantino expressivo = 72

Copyright NBN Guitar All Rights Reserved - International Copyright Secured