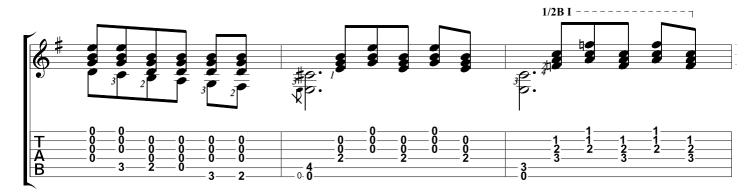

#### Prelude No. 1 in E minor (a Mindinba) Heitor Villa Lobos

Tabbed by Joshua. H. Rogers

Standard tuning

Andantino expressivo = 72

Copyright NBN Guitar All Rights Reserved - International Copyright Secured