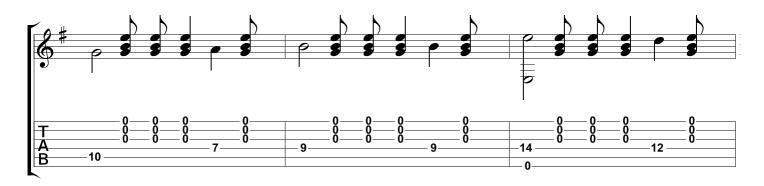

#### Prelude No. 1 in E minor (a Mindinba) Heitor Villa Lobos

Tabbed by Joshua. H. Rogers

Standard tuning

Andantino expressivo = 72

Copyright NBN Guitar All Rights Reserved - International Copyright Secured