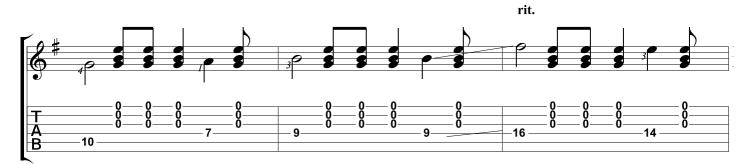

Da Segno

anim. ⊳• ‡8 4**9** / -9\_ -8--9--10*-*-9---10--10 -9 -10 -11 -10 -11 13 12 13 T A 7 8 7 8 8 - 9--10 12 - 9 8-9 6 7

a tempo

a tempo Ş 80 50 84 # ¢• P P > > > > T A B <12 <12 8008 803 8 9 8 89 898 787 8 9 9 00 002 8 8 8 ∠ 8. <12> 8 7 7