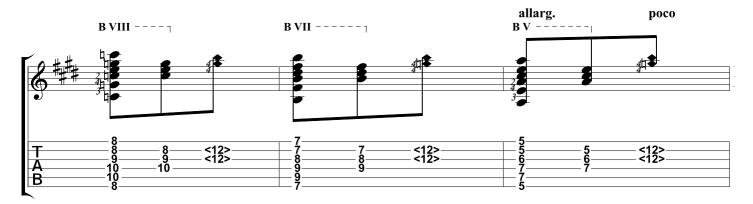

#### Prelude No. 1 in E minor (a Mindinba) Heitor Villa Lobos

Tabbed by Joshua. H. Rogers

Standard tuning

Andantino expressivo = 72

Copyright NBN Guitar All Rights Reserved - International Copyright Secured