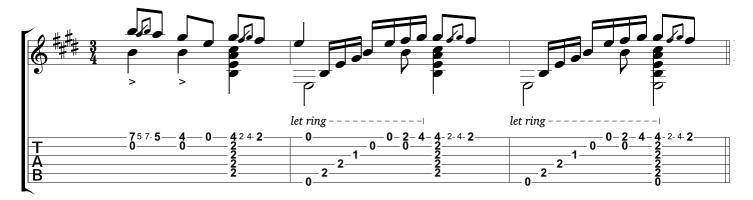

#### Prelude No. 1 in E minor (a Mindinba) Heitor Villa Lobos

Tabbed by Joshua. H. Rogers

Standard tuning

Andantino expressivo = 72

Copyright NBN Guitar All Rights Reserved - International Copyright Secured