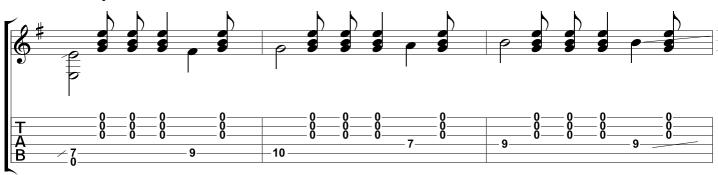

#### Prelude No. 1 in E minor (a Mindinba) Heitor Villa Lobos

Tabbed by Joshua. H. Rogers

Standard tuning

Andantino expressivo = 72

Copyright NBN Guitar All Rights Reserved - International Copyright Secured