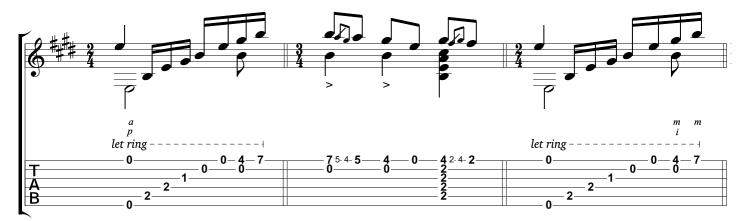

#### Prelude No. 1 in E minor (a Mindinba) Heitor Villa Lobos

Tabbed by Joshua. H. Rogers

Standard tuning

Andantino expressivo = 72

Copyright NBN Guitar All Rights Reserved - International Copyright Secured