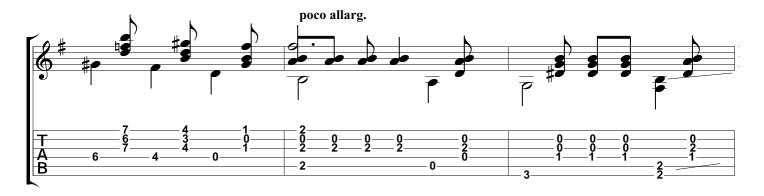

#### Prelude No. 1 in E minor (a Mindinba) Heitor Villa Lobos

Tabbed by Joshua. H. Rogers

Standard tuning

Andantino expressivo = 72

Copyright NBN Guitar All Rights Reserved - International Copyright Secured