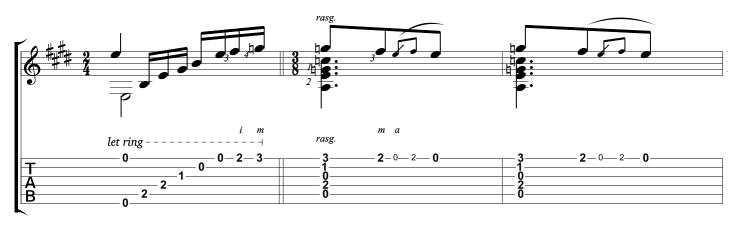

#### Prelude No. 1 in E minor (a Mindinba) Heitor Villa Lobos

Tabbed by Joshua. H. Rogers

Standard tuning

Andantino expressivo = 72

Copyright NBN Guitar All Rights Reserved - International Copyright Secured