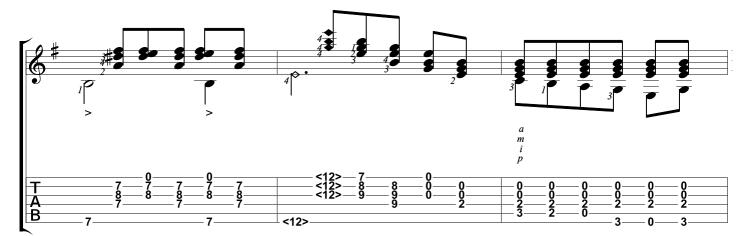

Da Segno

anim. ⊳• ‡8 4**9** / -9\_ -8--9--10*-*-9---10--10 -9 -10 -11 -10 -11 13 12 13 T A 7 8 7 8 8 - 9--10 12 - 9 8-9 6 7

a tempo

a tempo Ş 80 50 84 # ¢• P P > > > > T A B <12 <12 8008 803 8 9 8 89 898 787 8 9 9 00 002 8 8 8 ∠ 8. <12> 8 7 7