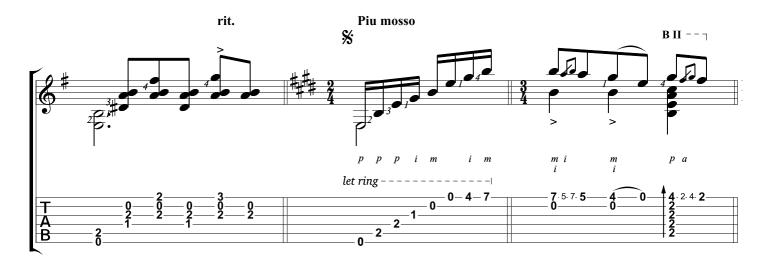

#### Prelude No. 1 in E minor (a Mindinba) Heitor Villa Lobos

Tabbed by Joshua. H. Rogers

Standard tuning

Andantino expressivo = 72

Copyright NBN Guitar All Rights Reserved - International Copyright Secured