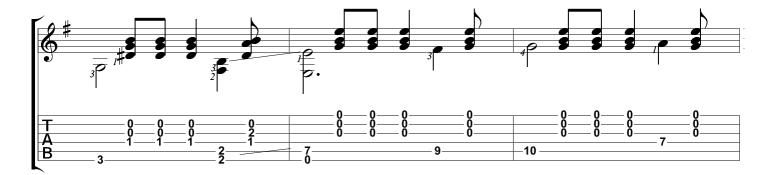

#### Prelude No. 1 in E minor (a Mindinba) Heitor Villa Lobos

Tabbed by Joshua. H. Rogers

Standard tuning

Andantino expressivo = 72

Copyright NBN Guitar All Rights Reserved - International Copyright Secured