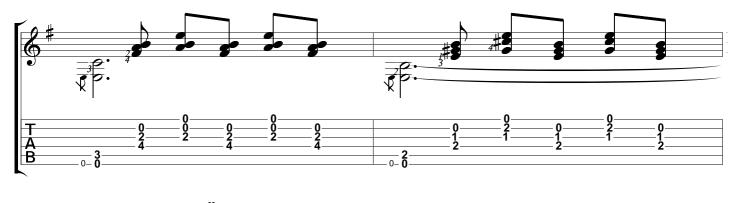

#### Prelude No. 1 in E minor (a Mindinba) Heitor Villa Lobos

Tabbed by Joshua. H. Rogers

Standard tuning

Andantino expressivo = 72

Copyright NBN Guitar All Rights Reserved - International Copyright Secured