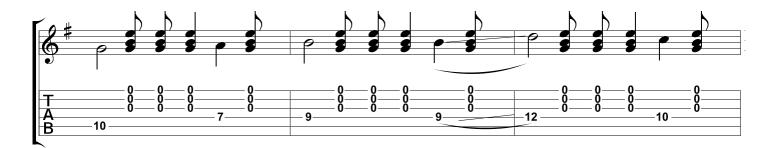

#### Prelude No. 1 in E minor (a Mindinba) Heitor Villa Lobos

Tabbed by Joshua. H. Rogers

Standard tuning

Andantino expressivo = 72

Copyright NBN Guitar All Rights Reserved - International Copyright Secured