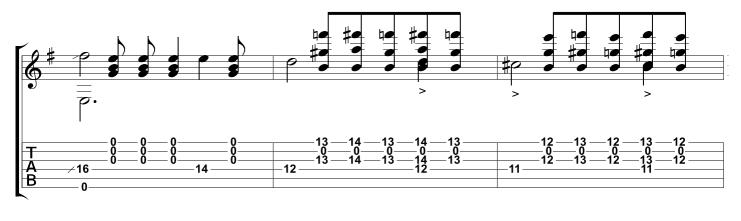

#### Prelude No. 1 in E minor (a Mindinba) Heitor Villa Lobos

Tabbed by Joshua. H. Rogers

Standard tuning

Andantino expressivo = 72

Copyright NBN Guitar All Rights Reserved - International Copyright Secured