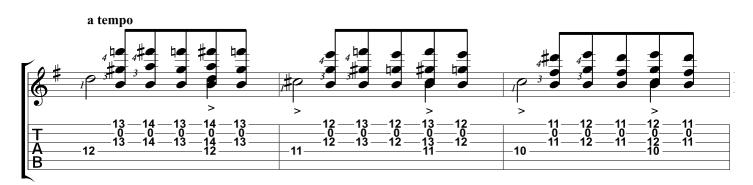

#### Prelude No. 1 in E minor (a Mindinba) Heitor Villa Lobos

Tabbed by Joshua. H. Rogers

Standard tuning

Andantino expressivo = 72

Copyright NBN Guitar All Rights Reserved - International Copyright Secured