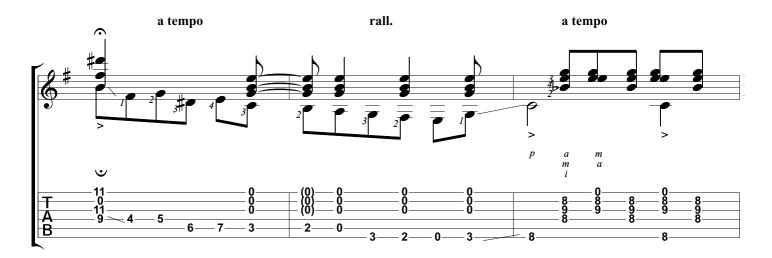

Da Segno

anim. ⊳• ‡8 4**9** / -9\_ -8--9--10*-*-9---10--10 -9 -10 -11 -10 -11 13 12 13 T A 7 8 7 8 8 - 9--10 12 - 9 8-9 6 7

a tempo

a tempo Ş 80 50 84 # ¢• P P > > > > T A B <12 <12 8008 803 8 9 8 89 898 787 8 9 9 00 002 8 8 8 ∠ 8. <12> 8 7 7