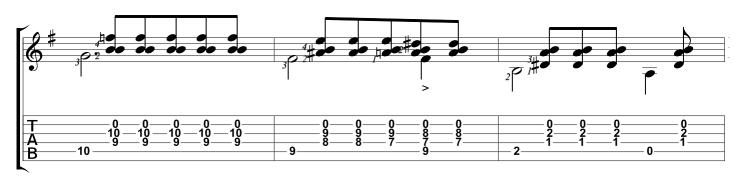

#### Prelude No. 1 in E minor (a Mindinba) Heitor Villa Lobos

Tabbed by Joshua. H. Rogers

Standard tuning

Andantino expressivo = 72

Copyright NBN Guitar All Rights Reserved - International Copyright Secured