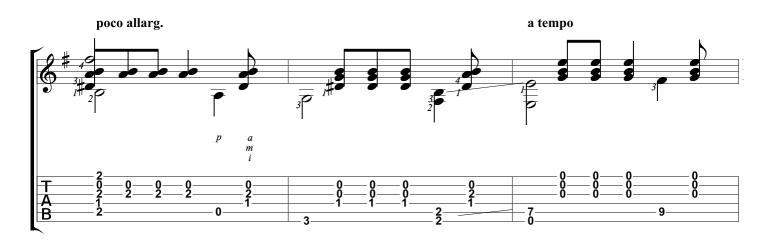

#### Prelude No. 1 in E minor (a Mindinba) Heitor Villa Lobos

Tabbed by Joshua. H. Rogers

Standard tuning

Andantino expressivo = 72

Copyright NBN Guitar All Rights Reserved - International Copyright Secured