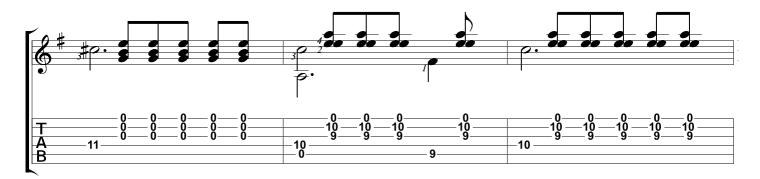

#### Prelude No. 1 in E minor (a Mindinba) Heitor Villa Lobos

Tabbed by Joshua. H. Rogers

Standard tuning

Andantino expressivo = 72

Copyright NBN Guitar All Rights Reserved - International Copyright Secured