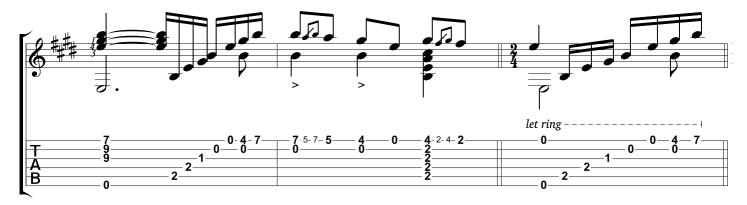

#### Prelude No. 1 in E minor (a Mindinba) Heitor Villa Lobos

Tabbed by Joshua. H. Rogers

Standard tuning

Andantino expressivo = 72

Copyright NBN Guitar All Rights Reserved - International Copyright Secured