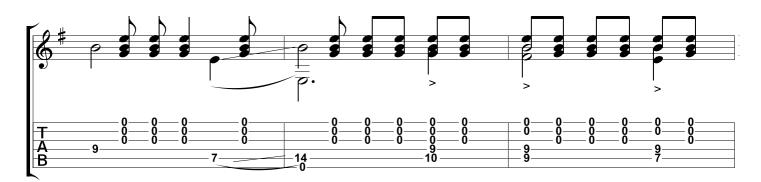

#### Prelude No. 1 in E minor (a Mindinba) Heitor Villa Lobos

Tabbed by Joshua. H. Rogers

Standard tuning

Andantino expressivo = 72

Copyright NBN Guitar All Rights Reserved - International Copyright Secured