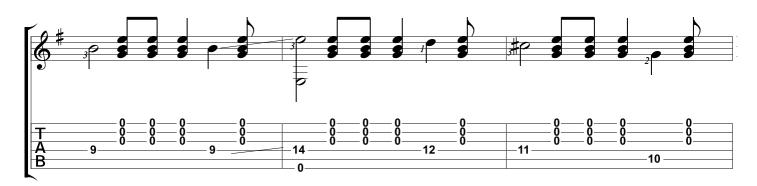

#### Prelude No. 1 in E minor (a Mindinba) Heitor Villa Lobos

Tabbed by Joshua. H. Rogers

Standard tuning

Andantino expressivo = 72

Copyright NBN Guitar All Rights Reserved - International Copyright Secured