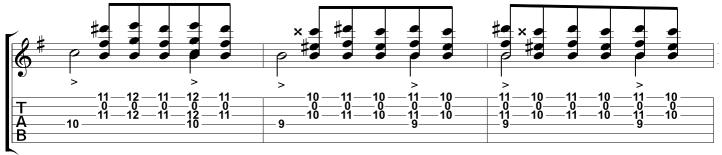

#### Prelude No. 1 in E minor (a Mindinba) Heitor Villa Lobos

Tabbed by Joshua. H. Rogers

Standard tuning

Andantino expressivo = 72

Copyright NBN Guitar All Rights Reserved - International Copyright Secured

Da Segno

anim. ⊳• ‡8 4**9** / -9\_ -8--9--10*-*-9---10--10 -9 -10 -11 -10 -11 13 12 13 T A 7 8 7 8 8 - 9--10 12 - 9 8-9 6 7

a tempo

a tempo Ş 80 50 84 # ¢• P P > > > > T A B <12 <12 8008 803 8 9 8 89 898 787 8 9 9 00 002 8 8 8 ∠ 8. <12> 8 7 7