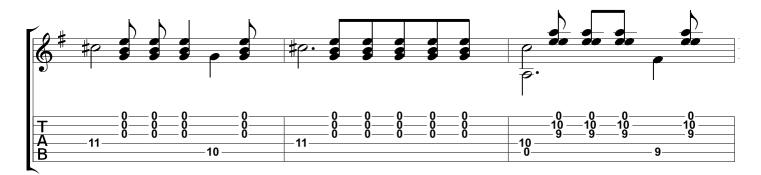

#### Prelude No. 1 in E minor (a Mindinba) Heitor Villa Lobos

Tabbed by Joshua. H. Rogers

Standard tuning

Andantino expressivo = 72

Copyright NBN Guitar All Rights Reserved - International Copyright Secured