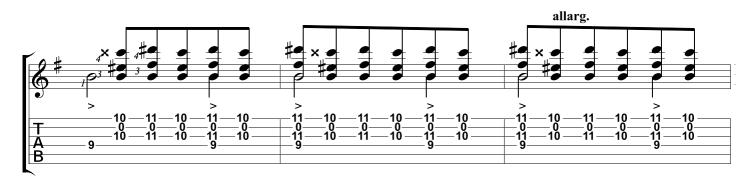

#### Prelude No. 1 in E minor (a Mindinba) Heitor Villa Lobos

Tabbed by Joshua. H. Rogers

Standard tuning

Andantino expressivo = 72

Copyright NBN Guitar All Rights Reserved - International Copyright Secured