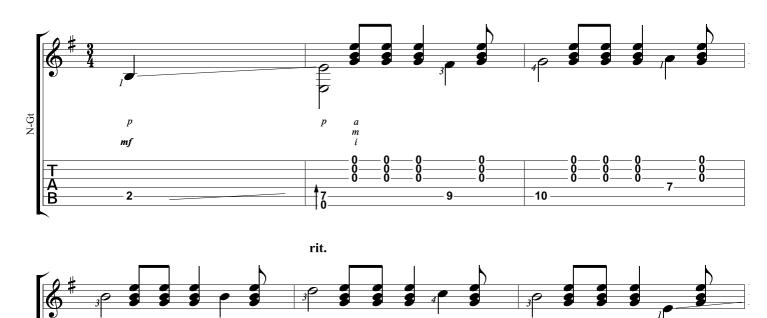

#### Prelude No. 1 in E minor (a Mindinba) Heitor Villa Lobos

Tabbed by Joshua. H. Rogers

Standard tuning

Andantino expressivo = 72

Copyright NBN Guitar All Rights Reserved - International Copyright Secured