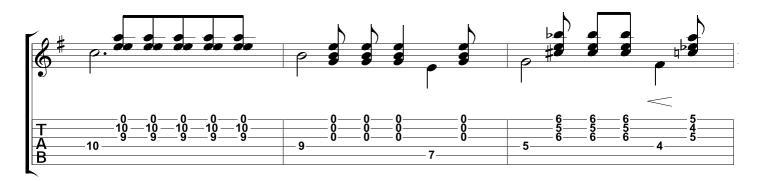

#### Prelude No. 1 in E minor (a Mindinba) Heitor Villa Lobos

Tabbed by Joshua. H. Rogers

Standard tuning

Andantino expressivo = 72

Copyright NBN Guitar All Rights Reserved - International Copyright Secured