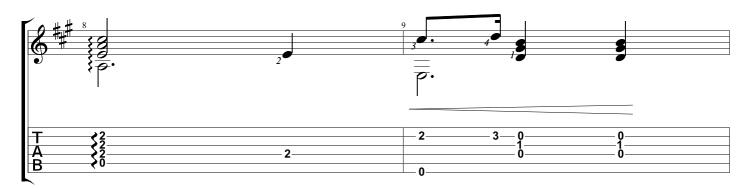

#### SUBSCRIBE

WWW.NBNGUITAR.COM

Prelude Op. 28, No. 7 Frederic Chopin

Arranged & Tabbed by Joshua H. Rogers