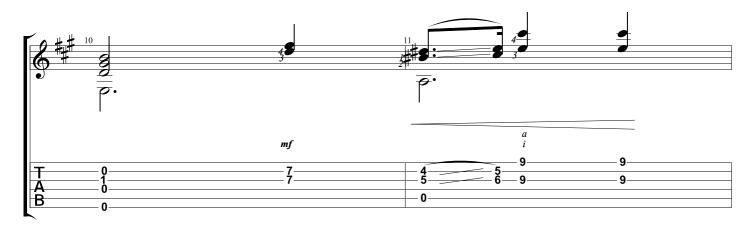

#### SUBSCRIBE

WWW.NBNGUITAR.COM

Prelude Op. 28, No. 7 Frederic Chopin

Arranged & Tabbed by Joshua H. Rogers