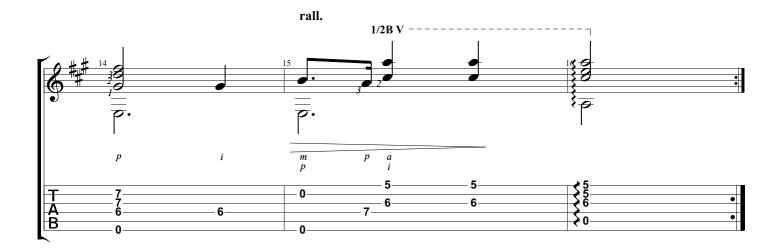

#### SUBSCRIBE

WWW.NBNGUITAR.COM

Prelude Op. 28, No. 7 Frederic Chopin

Arranged & Tabbed by Joshua H. Rogers