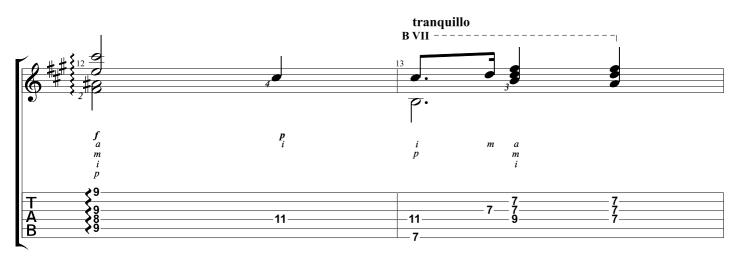

#### SUBSCRIBE

WWW.NBNGUITAR.COM

Prelude Op. 28, No. 7 Frederic Chopin

Arranged & Tabbed by Joshua H. Rogers