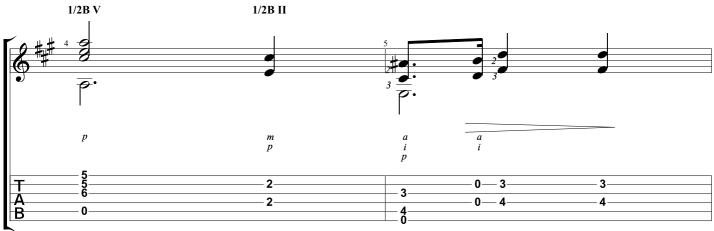

#### SUBSCRIBE

WWW.NBNGUITAR.COM

Prelude Op. 28, No. 7 Frederic Chopin

Arranged & Tabbed by Joshua H. Rogers