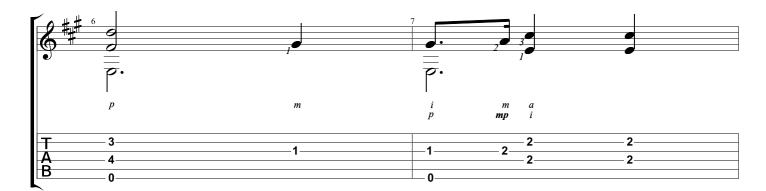

#### SUBSCRIBE

WWW.NBNGUITAR.COM

Prelude Op. 28, No. 7 Frederic Chopin

Arranged & Tabbed by Joshua H. Rogers