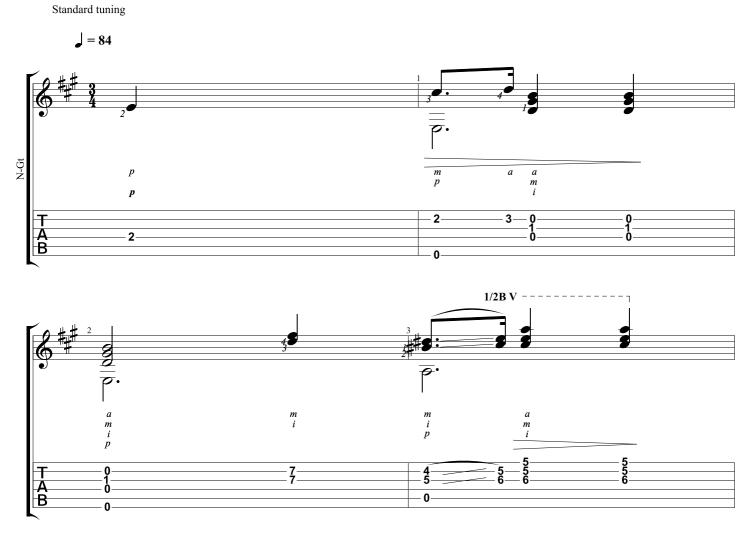

#### SUBSCRIBE

WWW.NBNGUITAR.COM

Prelude Op. 28, No. 7 Frederic Chopin

Arranged & Tabbed by Joshua H. Rogers